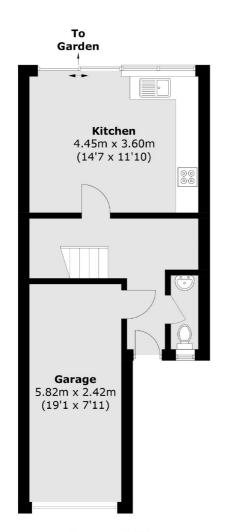

### Audax, London, NW9

**Second Floor** 

**Ground Floor** 

Hendon

London

Sales

NW43AS

18 Central Circus

020 8545 8586

**First Floor** 

Total area (approx.): 106.2 sq. m (1,143.0 sq. ft) (Including Garage)