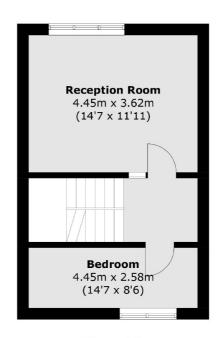

### Audax, London, NW9

**Second Floor** 

**Ground Floor** 

Hendon

London

Sales

NW43AS

18 Central Circus

020 8545 8586

**First Floor** 

Total area (approx.): 106.2 sq. m (1,143.0 sq. ft) (Including Garage)