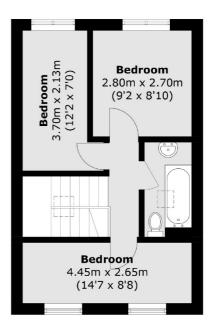

### Audax, London, NW9

**Second Floor** 

**Ground Floor** 

Hendon

London

Sales

NW43AS

18 Central Circus

020 8545 8586

**First Floor** 

Total area (approx.): 106.2 sq. m (1,143.0 sq. ft) (Including Garage)