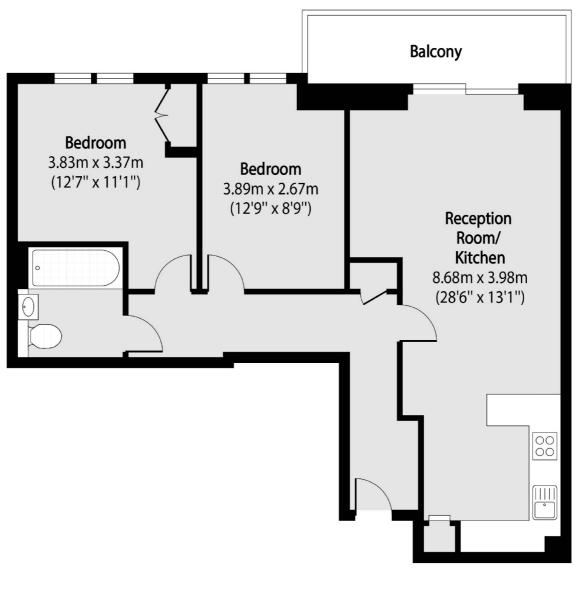

## Commander Avenue, London, NW9

### Total area (approx): 65.73 sq m (708 sq. ft)

Balcony total area (approx): 6.37 sq m (69 sq. ft)

Hendon 18 Central Circus London NW4 3AS Sales 020 8545 8586 Energy Rating: B. We aim to make our particulars both accurate and reliable. However they are not guaranteed; nor do they form part of an offer or contract. If you require clarification on any points then please contact us, especially if you're traveling some distance to view. Please note that appliances and heating systems have not been tested and therefore no warranties can be given as to their good working order.