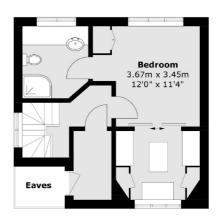

## Faber Gardens, London, NW4

**Second Floor** 

**Ground Floor** 

Total area (approx.): 204.8 sq. m (2,204.4 sq. ft) (Excluding Eaves)