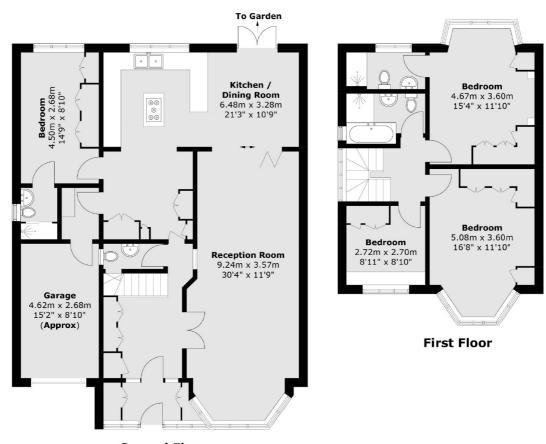

## Faber Gardens, London, NW4

**Second Floor** 

**Ground Floor** 

Total area (approx.): 204.8 sq. m (2,204.4 sq. ft) (Excluding Eaves)