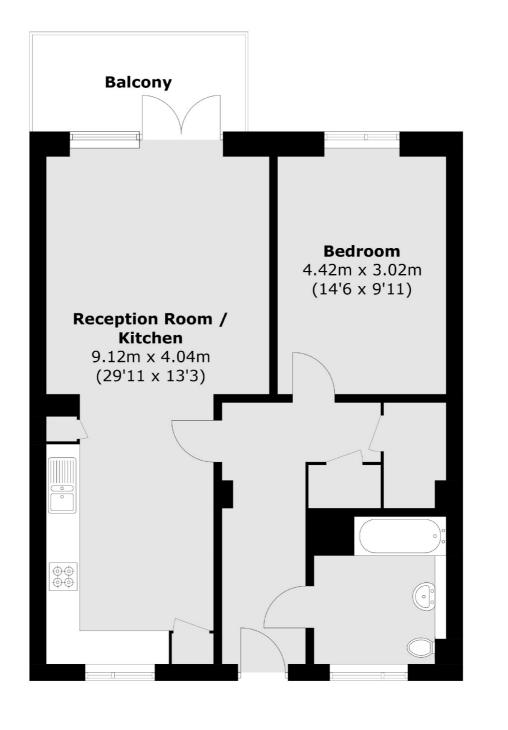

## Grahame Park Way, London, NW9

Total area (approx.): 66.8 sq. m (719.0 sq. ft) Balcony area (approx.): 6.6 sq. m (71.0 sq. ft)

Hendon 18 Central Circus London NW4 3AS Sales 020 8545 8586 Energy Rating: B. We aim to make our particulars both accurate and reliable. However they are not guaranteed; nor do they form part of an offer or contract. If you require clarification on any points then please contact us, especially if you're traveling some distance to view. Please note that appliances and heating systems have not been tested and therefore no warranties can be given as to their good working order.