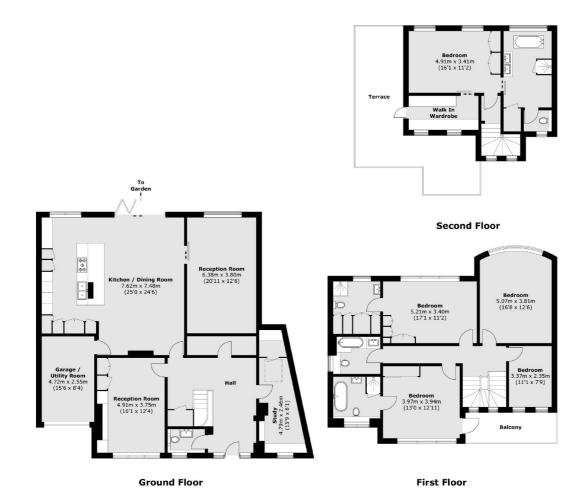

## Ashley Lane, London, NW4

Total area (approx.): 306.7 sq. m (3,301.2 sq. ft) Balcony / Terrace : 40.4 sq. m (434.9 sq. ft)

Hendon

London

Sales

NW43AS

18 Central Circus

020 8545 8586