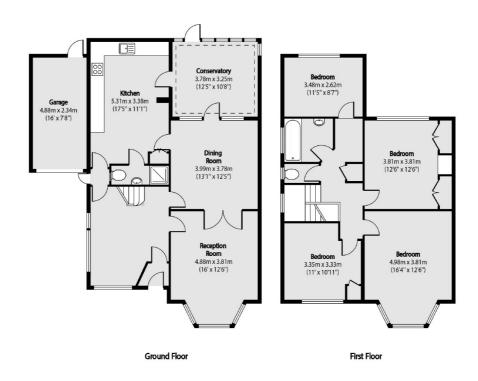

## Haslemere Avenue, London, NW4

Total area (approx): 1151.62 sq m (1632 sq. ft)
Gacage total area (approx): 11132 sq m (124 sq. ft)

Hendon

London

Sales

NW43AS

18 Central Circus

020 8545 8586