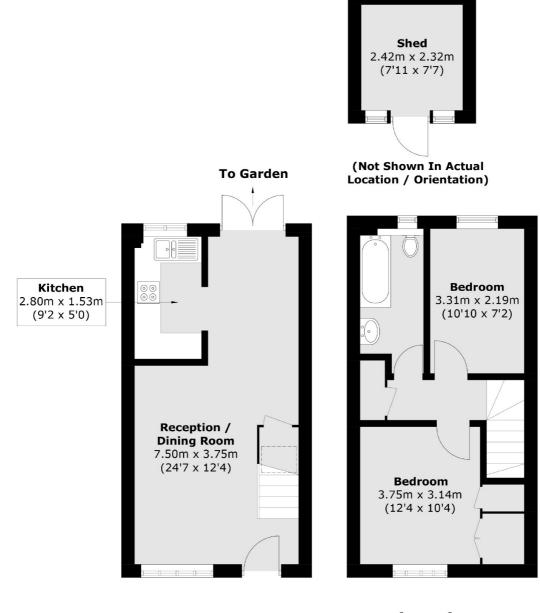

## Pendragon Walk, London, NW9

**Ground Floor** 

**First Floor** 

Total area (approx.): 57.3 sq. m (616.8 sq. ft) Shed: 5.7 sq. m (61.3 sq. ft)

020 8545 8586