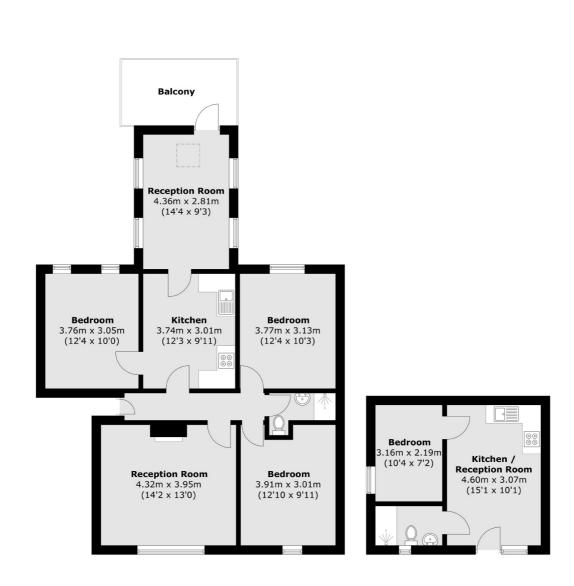

## Station Road, London, NW4

Studio Flat (Not Shown In Actual Location / Orientation)

Total area (approx.): 87.2 sq. m (938.6 sq. ft) Studio Flat: 25.0 sq. m (269.1 sq. ft) Balcony: 8.1sq. m (87.2 sq. ft)