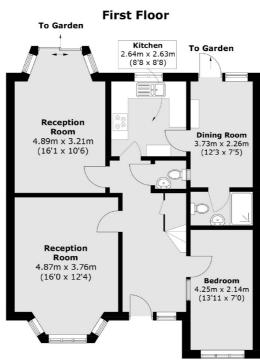

#### **Ground Floor**

Total area (approx.): 128.2 sq. m (1,379.9 sq. ft)

Hendon

London

Sales

NW4 3AS

18 Central Circus

020 8545 8586