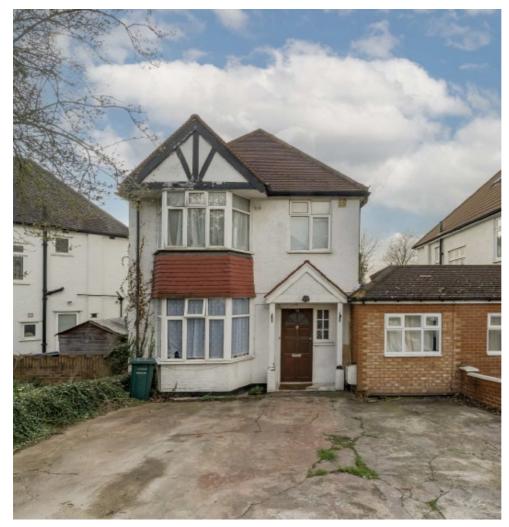

# St. Marys Crescent, NW4 £850,000

A fantastic link-detached family home located on one of Hendon's popular leafy streets. This excellent four bedroom home has a double reception room, large driveway, spacious private garden and three bathrooms.

St. Mary's Crescent is a highly desirable location in Hendon and is located in a quiet tree lined street, close to Sunny Hill Park and Middlesex University.

#### **Features**

Link-Detached House Four Bedrooms Large Driveway Big Potential to Extend Large Garden Three Bathrooms

Hendon 020 8545 8586 dexters.co.uk