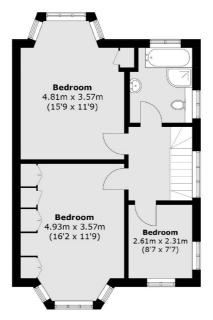

#### **Ground Floor**

Total area (approx.): 128.2 sq. m (1,379.9 sq. ft)

Hendon

London

Sales

NW4 3AS

18 Central Circus

020 8545 8586