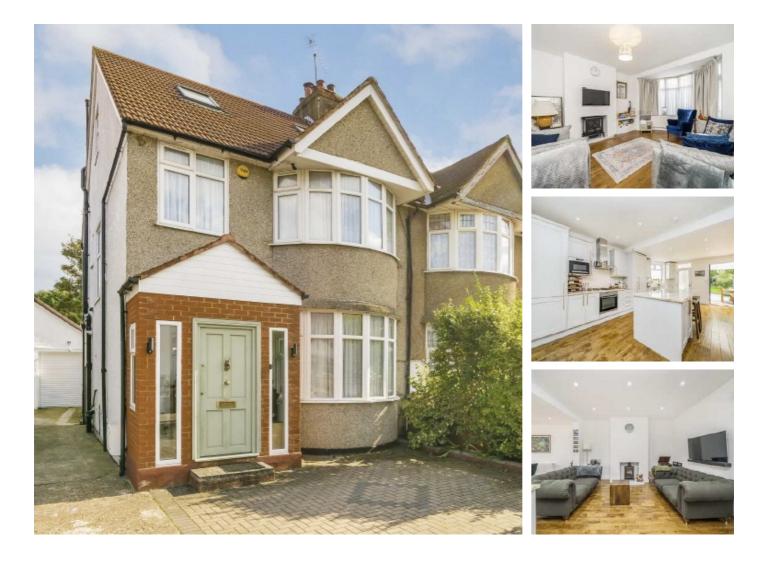

## Stag Lane, NW9 £750,000

An excellent four bedroom semi-detached home in great condition located in Kingsbury. This stunning family home has a large garden, separate garage, two bathrooms and a separate WC, open plan kitchen and living area, a further reception room and a utility room.

#### Features

Semi-Detached House Four Bedrooms Two Bathrooms & Separate WC Excellent Condition Garage Driveway