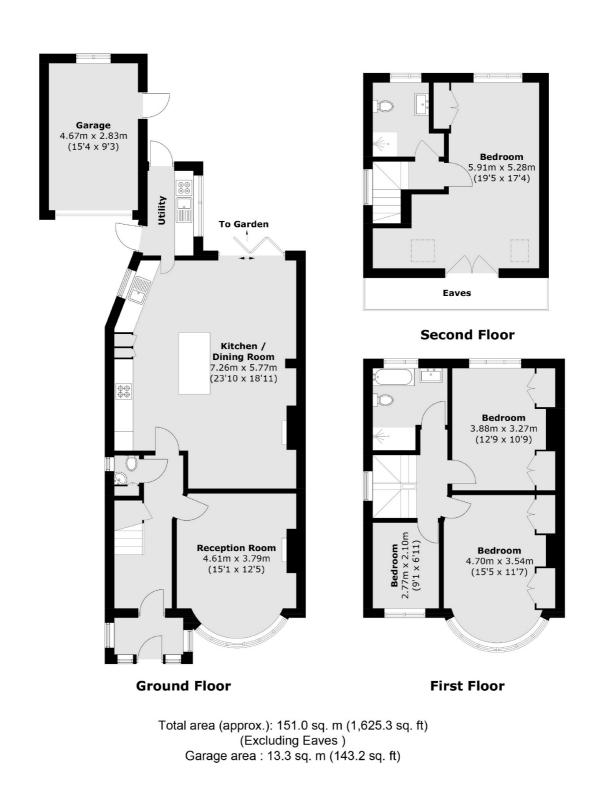

## Stag Lane, NW9 £750,000

An excellent four bedroom semi-detached home in great condition located in Kingsbury. This stunning family home has a large garden, separate garage, two bathrooms and a separate WC, open plan kitchen and living area, a further reception room and a utility room.

#### Features

Semi-Detached House Four Bedrooms Two Bathrooms & Separate WC Excellent Condition Garage Driveway