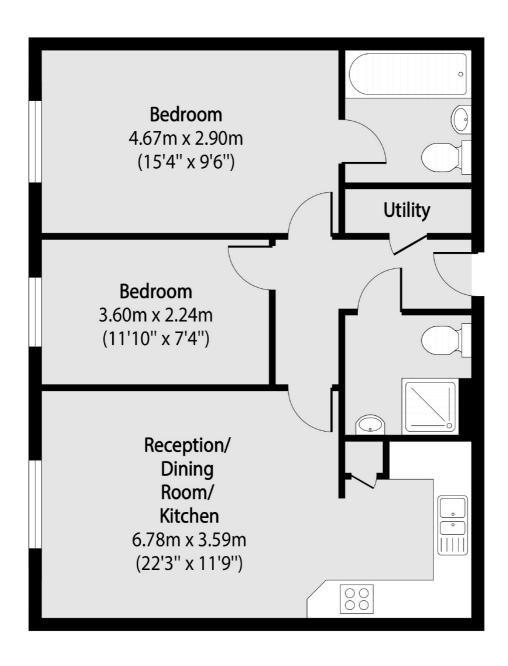

## Wilshaw Close, NW4 £325,000

A spacious two bedroom apartment set within a modern purpose-built block. This property comes with an open plan kitchen/living area, two bathrooms, residents parking and communal gardens.

## **Features**

Chain Free
Two Bedrooms
Two Bathrooms
Parking
Communal Gardens
Modern

Hendon 020 8545 8586 dexters.co.uk

## Wilshaw Close, London, NW4

Total area (approx): 61.20 sq m (659 sq. ft)

Hendon

London

Sales

NW43AS

18 Central Circus

020 8545 8586