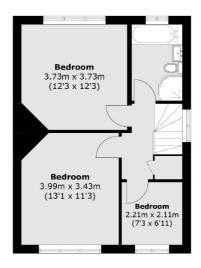

## Shirehall Lane, NW4 £1,100,000

A rarely available three bedroom link-detached family home in the sought after Shirehall Estate. This delightful property benefits from two reception rooms, a garage, a utility room, off-street parking and lots of potential to extend (subject to necessary consents).

## **Features**

Link-Detached Family Home Three Bedrooms Two Reception Rooms Off-Street Parking Garage Via Own Drive Potential to Extend

Hendon 020 8545 8586 dexters.co.uk

## Shirehall Lane, London, NW4

Total area (approx.): 141.1 sq. m (1,518.8 sq. ft) (Including Garage)

Hendon

London

Sales

NW4 3AS

020 8545 8586

18 Central Circus