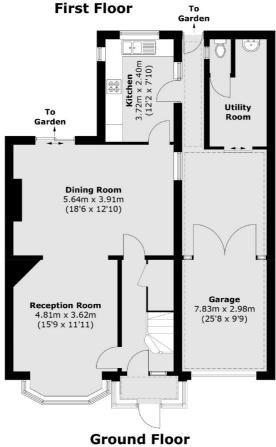

## Shirehall Lane, NW4 £1,100,000

A rarely available three bedroom link-detached family home in the sought after Shirehall Estate. This delightful property benefits from two reception rooms, a garage, a utility room, off-street parking and lots of potential to extend (subject to necessary consents).

## **Features**

Link-Detached Family Home Three Bedrooms Two Reception Rooms Off-Street Parking Garage Via Own Drive Potential to Extend

Hendon 020 8545 8586 dexters.co.uk

## Shirehall Lane, London, NW4

Total area (approx.): 141.1 sq. m (1,518.8 sq. ft) (Including Garage)

Hendon

London

Sales

NW4 3AS

020 8545 8586

18 Central Circus