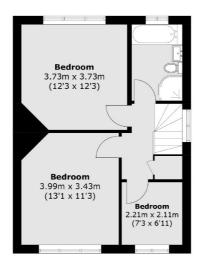

## Shirehall Lane, NW4 £1,150,000

A rarely available three bedroom link-detached family home in the sought-after Shirehall Estate. This delightful property benefits from two reception rooms, a garage, a utility room, off-street parking and lots of potential to extend (subject to necessary consents).

## **Features**

Link-Detached Family Home Three Bedrooms Two Reception Rooms Off-Street Parking Garage Via Own Drive Potential to Extend

Hendon 020 8545 8586 dexters.co.uk

## Shirehall Lane, London, NW4

Total area (approx.): 141.1 sq. m (1,518.8 sq. ft) (Including Garage)

Hendon

London

Sales

NW4 3AS

020 8545 8586

18 Central Circus