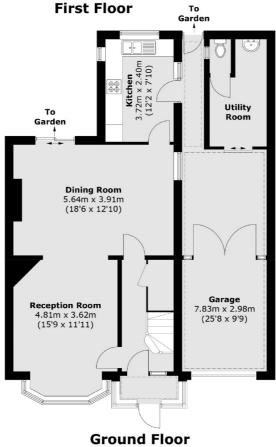

## Shirehall Lane, NW4 £1,150,000

A rarely available three bedroom link-detached family home in the sought-after Shirehall Estate. This delightful property benefits from two reception rooms, a garage, a utility room, off-street parking and lots of potential to extend (subject to necessary consents).

## **Features**

Link-Detached Family Home Three Bedrooms Two Reception Rooms Off-Street Parking Garage Via Own Drive Potential to Extend

Hendon 020 8545 8586 dexters.co.uk

## Shirehall Lane, London, NW4

Total area (approx.): 141.1 sq. m (1,518.8 sq. ft) (Including Garage)

Hendon

London

Sales

NW4 3AS

020 8545 8586

18 Central Circus