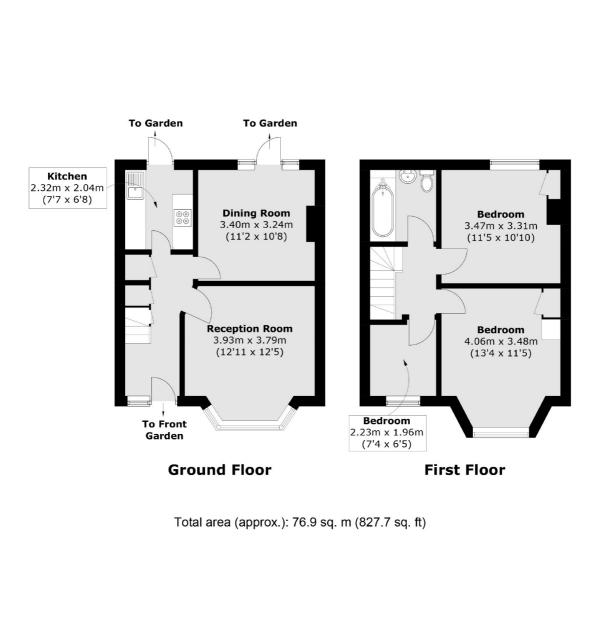

## The Ridgeway, NW9 £475,000

An attractively priced three bedroom house, in need of refurbishment. This family home benefits from potential to extend, two reception rooms and is being offered chain free.

#### Features

Freehold House Three Bedrooms Two Reception Rooms Potential To Extend Close to Amenities Chain Free