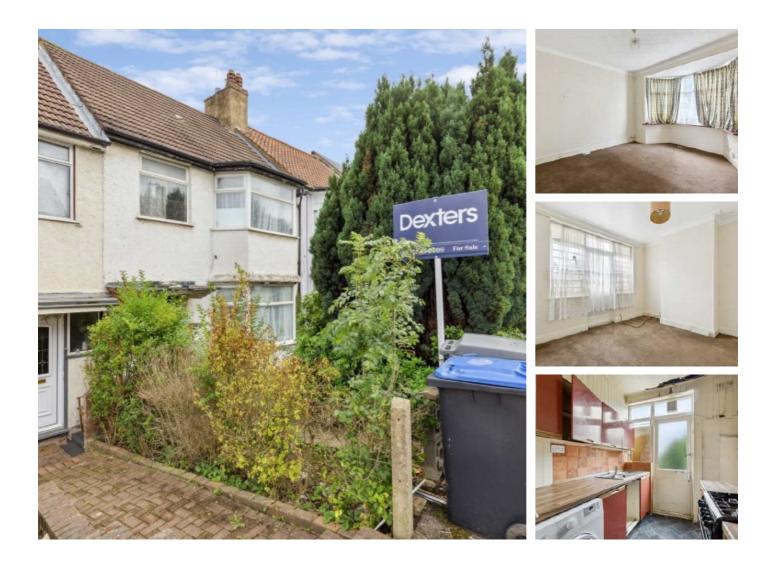

## The Ridgeway, NW9 £475,000

An attractively priced three bedroom house, in need of refurbishment. This family home benefits from potential to extend, two reception rooms and is being offered chain free.

The Ridgeway is a quiet residential road, situated in Colindale on the borders of Kingsbury, Colindale and Hendon. Within easy access of a large variety of shopping and transport facilities.

#### Features

Freehold House Three Bedrooms Two Reception Rooms Potential To Extend Close to Amenities Chain Free