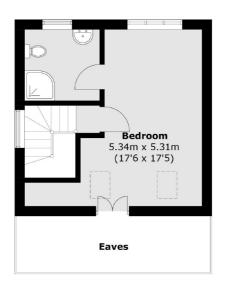

# Watford Way, London, NW4

**Second Floor** 

# **First Floor**

Total area (approx.): 132.1 sq. m (1,421.8 sq. ft) Garage area (approx.): 18.3 sq. m (196.9 sq. ft) (Excluding Eaves)