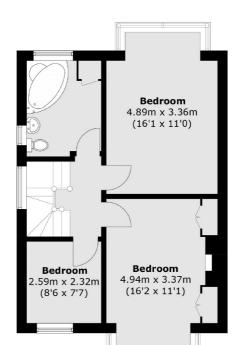

# Watford Way, London, NW4

**Second Floor** 

# **First Floor**

Total area (approx.): 132.1 sq. m (1,421.8 sq. ft) Garage area (approx.): 18.3 sq. m (196.9 sq. ft) (Excluding Eaves)