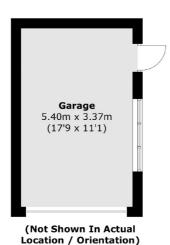

# **Ground Floor**

Hendon

London

Sales

NW43AS

020 8545 8586

18 Central Circus

# **First Floor**

Total area (approx.): 132.1 sq. m (1,421.8 sq. ft) Garage area (approx.): 18.3 sq. m (196.9 sq. ft) (Excluding Eaves)