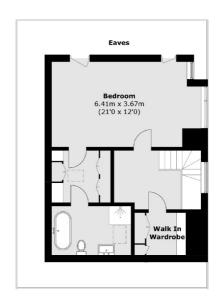

## **London Property Professionals**

# **Dexters**









# Ashley Lane, NW4 £1,750,000

A substantial five bedroom detached house located on one of Hendon's most desirable roads overlooking the golf course. This stunning home is fantastic condition throughout, comes with four bathrooms, a large basement and offered chain free.

Ashley Lane is a highly desirable location in Hendon right next to the Golf Course and Dollis Brook. The property also has great transport links such as Mill Hill East tube station which is nearby.

### **Features**

Detached Large Driveway Chain Free Five Double Bedrooms Large Basement High Spec Finish

Hendon 020 8545 8586 dexters.co.uk

# Ashley Lane, London, NW4





### First Floor

### **Second Floor**



#### **Lower Ground Floor**

Hendon

London

Sales

NW43AS

18 Central Circus

020 8545 8586

#### **Ground Floor**

Total area (approx.): 358.0 sq. m (3,853.4 sq. ft) (Excluding Eaves)