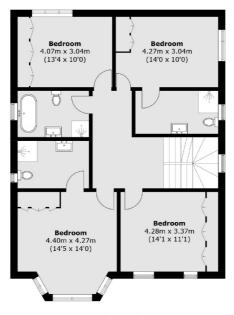

## **London Property Professionals**

# **Dexters**









# Ashley Lane, NW4 £1,750,000

A substantial five bedroom detached house located on one of Hendon's most desirable roads overlooking the golf course. This stunning home is fantastic condition throughout, comes with four bathrooms, a large basement and offered chain free.

Ashley Lane is a highly desirable location in Hendon right next to the Golf Course and Dollis Brook. The property also has great transport links such as Mill Hill East tube station which is nearby.

### **Features**

Detached Large Driveway Chain Free Five Double Bedrooms Large Basement High Spec Finish

Hendon 020 8545 8586 dexters.co.uk

# Ashley Lane, London, NW4





### First Floor

### **Second Floor**



#### **Lower Ground Floor**

Hendon

London

Sales

NW43AS

18 Central Circus

020 8545 8586

#### **Ground Floor**

Total area (approx.): 358.0 sq. m (3,853.4 sq. ft) (Excluding Eaves)