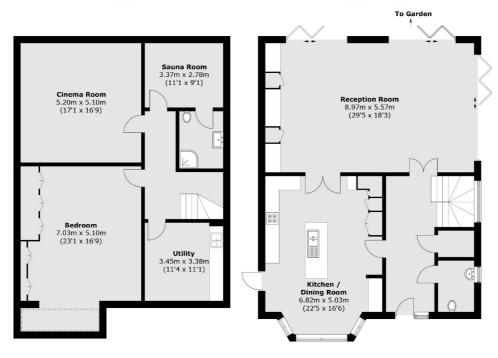

#### **Lower Ground Floor**

Hendon

London

Sales

NW43AS

18 Central Circus

020 8545 8586

#### **Ground Floor**

Total area (approx.): 358.0 sq. m (3,853.4 sq. ft) (Excluding Eaves)