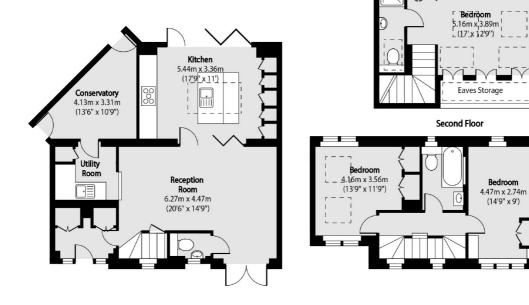

### Riverside, London, NW4

Ground Floor

First Floor

-

Total area (approx): 132.55 sq m (1427 sq. ft) Eaves Storage total area (approx): 3.42 sq m (37 sq. ft)

Hendon 18 Central Circus London NW4 3AS Sales 020 8545 8586 Energy Rating: C. We aim to make our particulars both accurate and reliable. However they are not guaranteed; nor do they form part of an offer or contract. If you require clarification on any points then please contact us, especially if you're traveling some distance to view. Please note that appliances and heating systems have not been tested and therefore no warranties can be given as to their good working order.