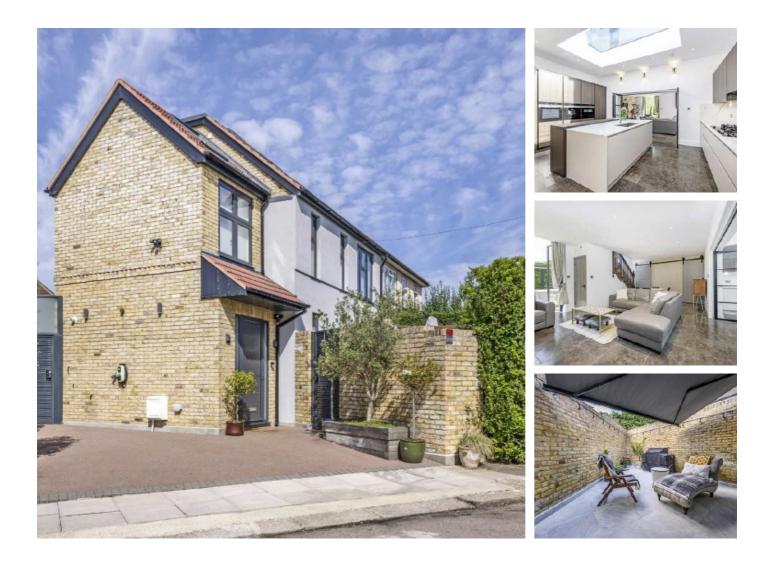

## Riverside, NW4 £800,000

The fantastic three bedroom semi-detached family home has been newly refurbished. The house consists of a large designer kitchen, an utility room which leads out to a home gym. The first floor consists of two large double bedrooms with ample amounts of natural light and a family bathroom, then a large double bedroom with an en-suite.

This superb house is conveniently located close to Brent Cross Shopping Centre, Hendon Thameslink overground and Hendon Central underground (Northern Line).

### Features

High Specification Bespoke Fittings Driveway Chain Free Semi-Detached Quiet Road