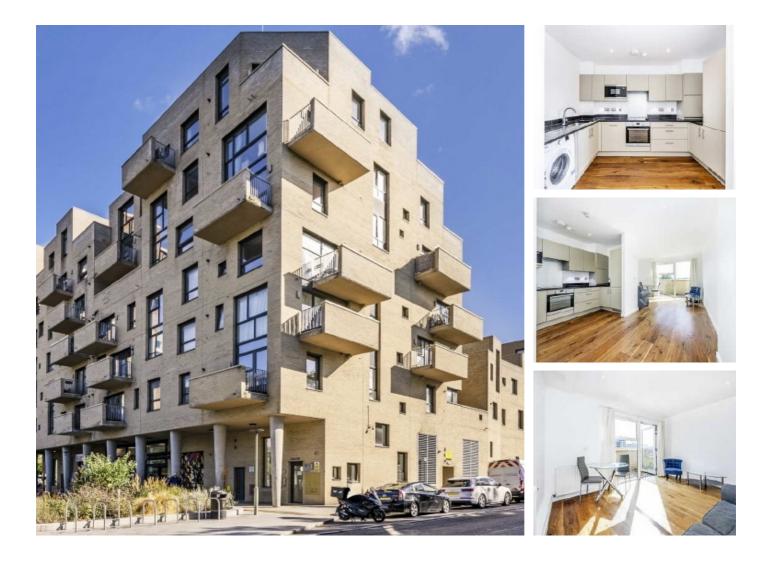

# Grahame Park Way, NW9 £290,000

A stunning one bedroom apartment on the fifth floor of this popular modern block with lift. This spacious property is in excellent condition and benefits from a private balcony.

Heath Parade is within close proximity of an array of shops and and restaurants and is a short distance (0.3 miles) from Colindale Underground Station.

#### Features

Modern Block One Double Bedroom Private Balcony No Chain Excellent Condition Close to Colindale Tube Station