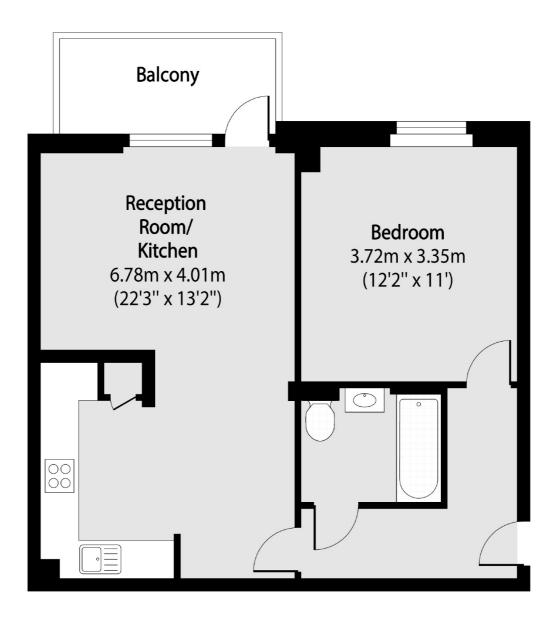

### Grahame Park Way, London, NW9

## Total area (approx):50.78 sq m (547 sq. ft)Balcony total area (approx):4.80 sq m (52 sq. ft)

Hendon 18 Central Circus London NW4 3AS Sales 020 8545 8586 Energy Rating: B. We aim to make our particulars both accurate and reliable. However they are not guaranteed; nor do they form part of an offer or contract. If you require clarification on any points then please contact us, especially if you're traveling some distance to view. Please note that appliances and heating systems have not been tested and therefore no warranties can be given as to their good working order.