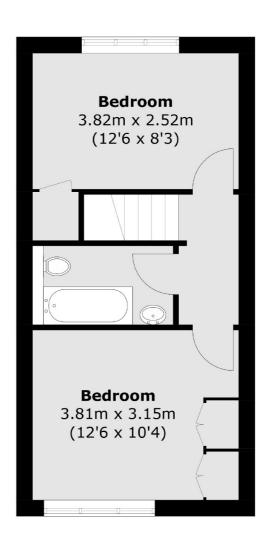

### **London Property Professionals**

# **Dexters**









## Wardell Close, NW7 £425,000

We are excited to offer this terraced house with two practical double bedrooms, excellent garden space and a large living and kitchen area. The property also comes with a secure garage and is being offered chain-free.

The property is positioned well to meet the needs of daily life being located within a walking distance of Mill Hill Broadway station and other everyday amenities. The property is located nearby to Orion primary school which is outstanding rated by Ofsted.

#### **Features**

Terraced House Freehold Two Double Bedrooms Private Garden Secure Garage Chain Free

Hendon 020 8545 8586 dexters.co.uk

### Wardell Close, London, NW7





**Ground Floor** 

Hendon

London

Sales

NW43AS

18 Central Circus

020 8545 8586

**First Floor** 

Total area (approx.): 64.5 sq. m (694.3 sq. ft)