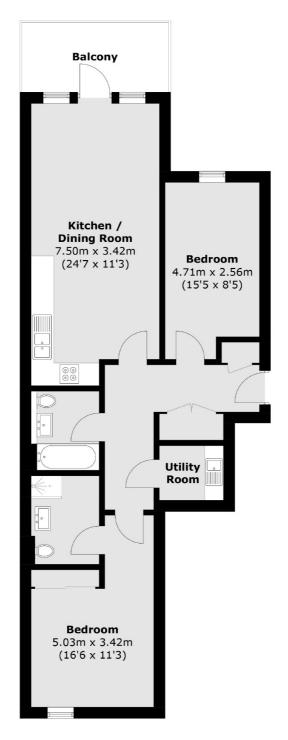

## Hope Close, NW4 £400,000

A fantastic two double bedroom ground floor flat set within this attractive modern building. This flat is in excellent condition, comes with two bathrooms, separate utility, private garden and comes chain free.

## Hope Close, London, NW4

Total area (approx.): 74.2 sq. m (798.7 sq. ft) Balcony area (approx.): 7.2 sq. m (77.5 sq. ft)

Hendon

London

Sales

NW43AS

18 Central Circus

020 8545 8586