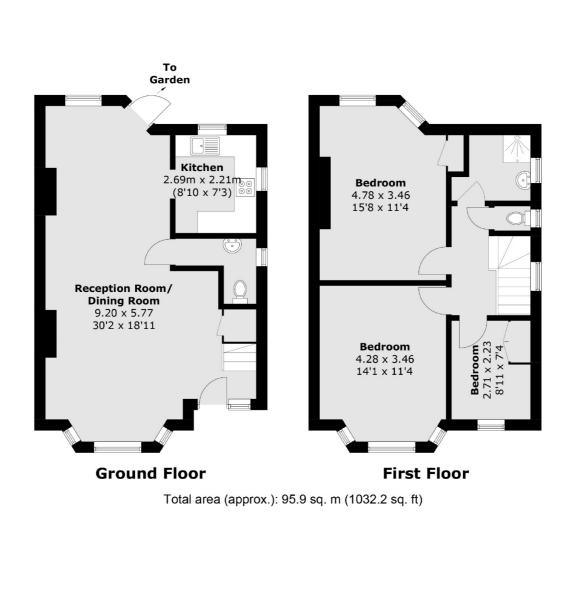

## Hillside, NW9 £625,000

A fantastic three bedroom semi-detached family home. This excellent property benefits from off-street parking, two shower rooms, a separate garage and a large, secluded garden.

### Features

Semi-Detached House Three Bedrooms Two Shower Rooms Large Garden Off-Street Parking Garage