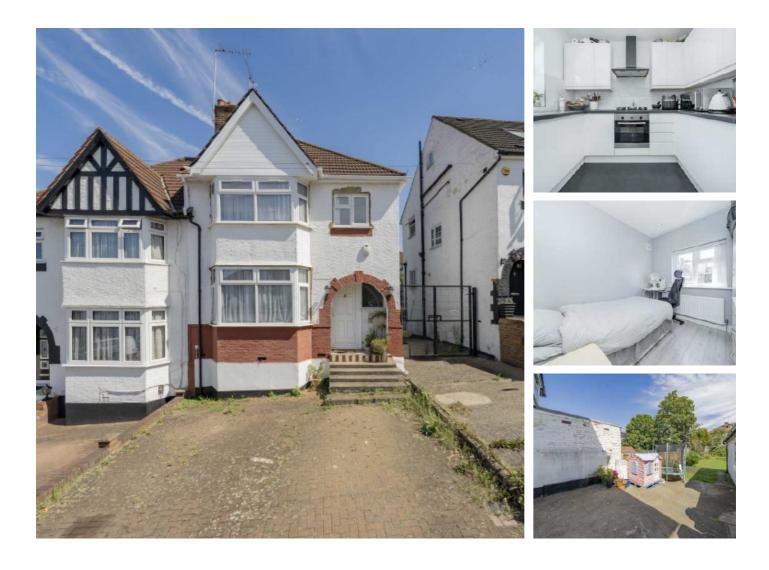

## Hillside, NW9 £625,000

A fantastic three bedroom semi-detached family home. This excellent property benefits from off-street parking, two shower rooms, a separate garage and a large, secluded garden.

Hillside is a cul-de-sac ideally located off of Hay Lane. Kingsbury Station (Jubilee line) and Colindale Station (Northern line) are nearby, alongside other shops and amenities.

### Features

Semi-Detached House Three Bedrooms Two Shower Rooms Large Garden Off-Street Parking Garage