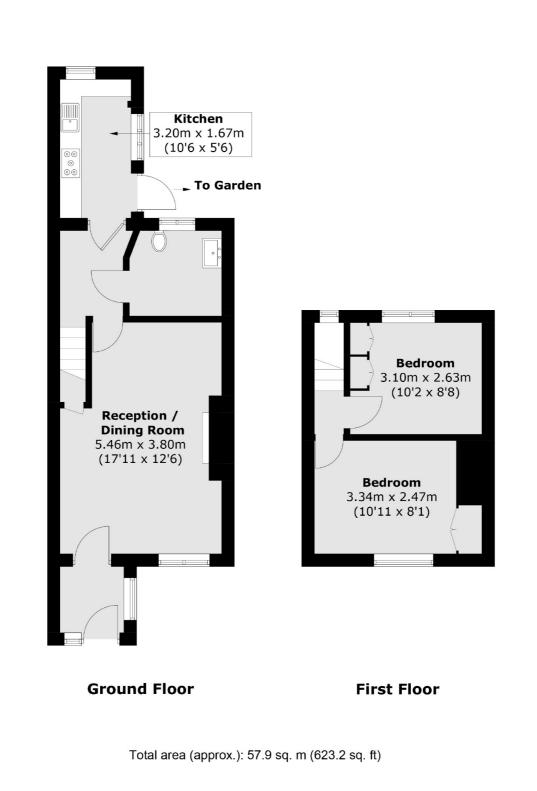

## The Burroughs, NW4 £500,000

A characterful Grade II listed two double bedroom period Cottage. This charming home is in good condition throughout, has parking, a bathroom, private back garden and comes with no chain.

### Features

Grade II Listed Cottage Two Double Bedrooms Chain Free Conservatory Private Garden Parking