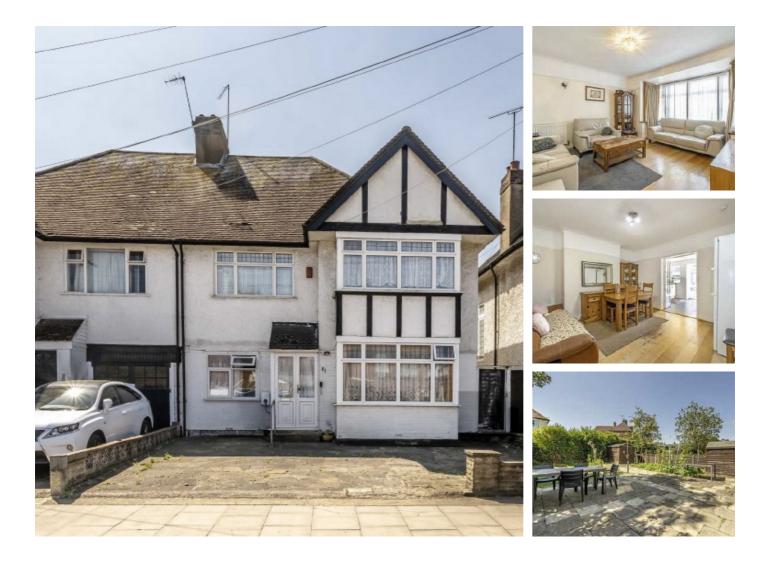

## Colindeep Lane, NW9 £700,000

A spacious five bedroom semi-detached family home. The lovely family home has three bathrooms, separate kitchen, WC, three reception rooms, private garden and driveway with space for multiple cars with electric vehicle charger.

Colindeep Lane is located within a short distance to the local amenities of Edgware Road and Colindale Underground Station.

### Features

Semi-Detached Five Bedrooms Three Bathrooms Separate WC Three Reception Rooms Driveway