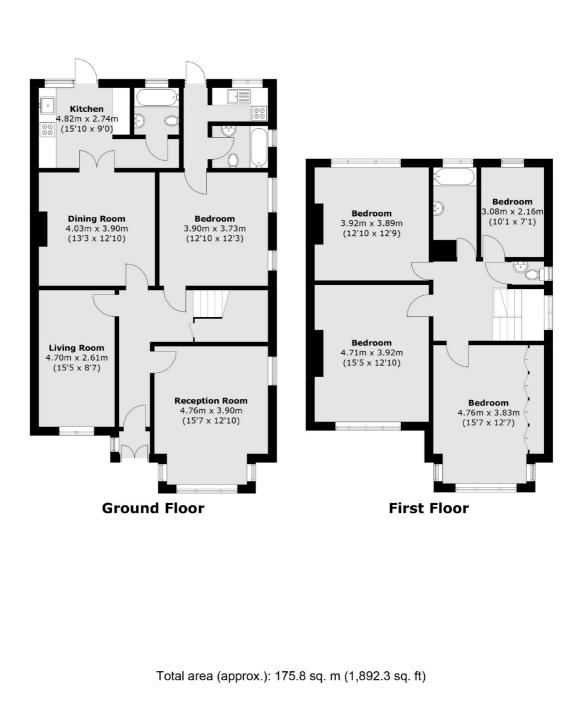

## Colindeep Lane, NW9 £700,000

A spacious five bedroom semi-detached family home. The lovely family home has three bathrooms, separate kitchen, WC, three reception rooms, private garden and driveway with space for multiple cars with electric vehicle charger.

### Features

Semi-Detached Five Bedrooms Three Bathrooms Separate WC Three Reception Rooms Driveway