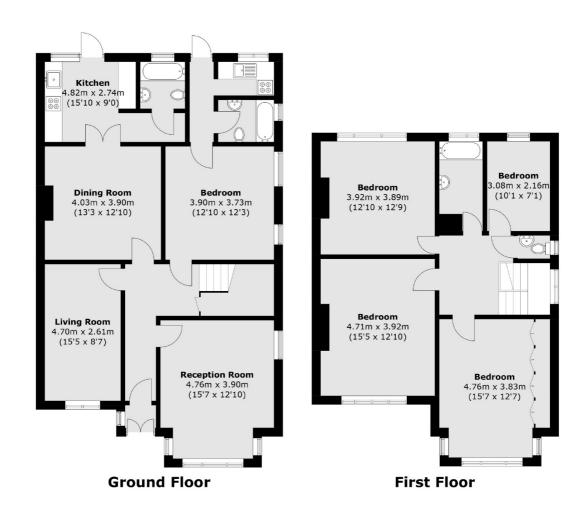

## Colindeep Lane, NW9 £750,000

A spacious five bedroom semi-detached family home. The lovely family home has three bathrooms, separate kitchen, WC, three reception rooms, private garden and driveway with space for multiple cars with electric vehicle charger.

### Colindeep Lane, London, NW9

Total area (approx.): 175.8 sq. m (1,892.3 sq. ft)

Hendon

London

Sales

NW43AS

18 Central Circus

020 8545 8586