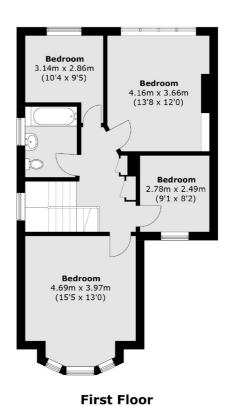

## **Features**

Large Family Home Four Bedrooms Two Reception Rooms Kitchen/Diner Guest WC Potential to Extend

Hendon 020 8545 8586 dexters.co.uk

Park View Gardens, NW4

## Park View Gardens, Hendon, NW4

Hendon

London

Sales

NW4 3AS

18 Central Circus

020 8545 8586

Total area (approx.): 147.4 sq. m (1586.5 sq. ft)