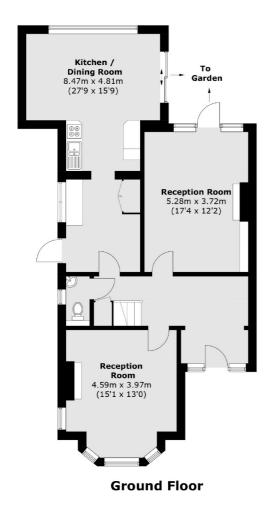

## **Features**

Large Family Home Four Bedrooms Two Reception Rooms Kitchen/Diner Guest WC Potential to Extend

Hendon 020 8545 8586 dexters.co.uk

Park View Gardens, NW4

## Park View Gardens, Hendon, NW4

Hendon

London

Sales

NW4 3AS

18 Central Circus

020 8545 8586

Total area (approx.): 147.4 sq. m (1586.5 sq. ft)