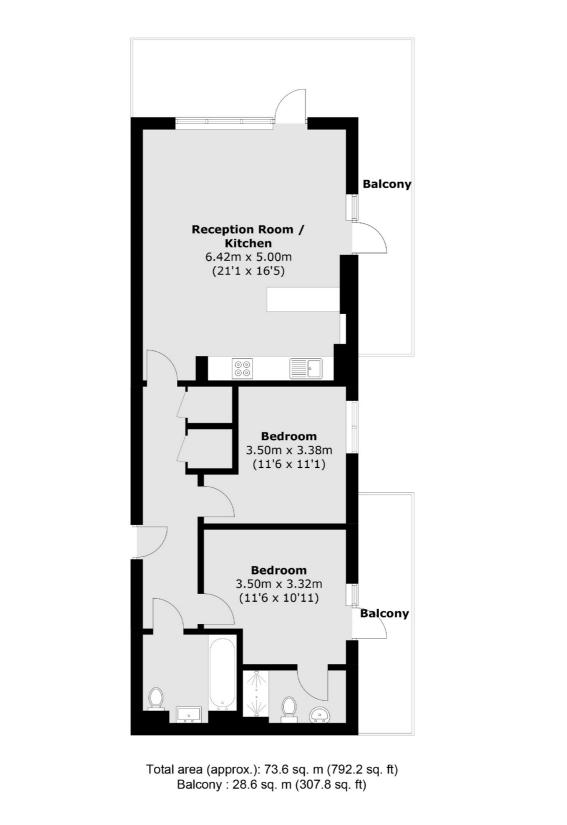

## Shearwater Drive, NW9 £450,000

An absolutely stunning penthouse on the tenth floor of this handsome modern block. This excellent two double flat has an incredible view of the Welsh Harp Reservoir, comes with two balconies and two bathrooms.

### Features

Two Double Bedrooms Two Bathrooms Wrap Around Balcony Penthouse Private Parking Space Incredible Views