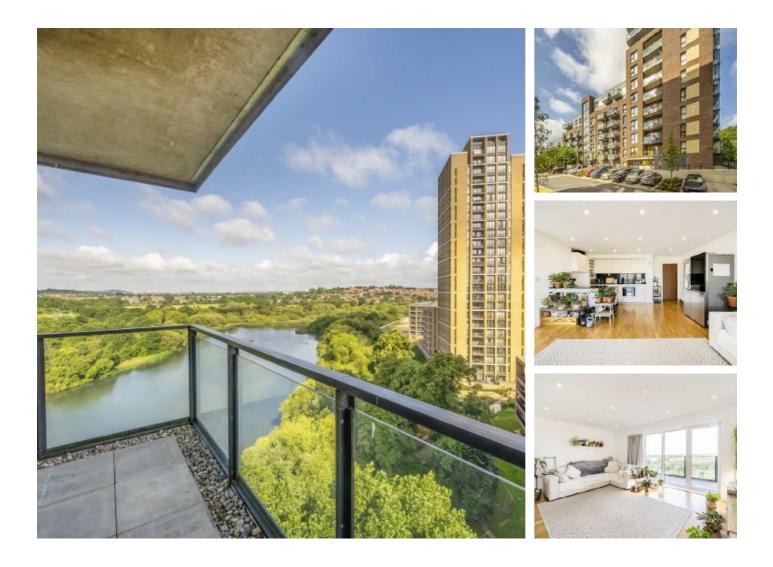

## Shearwater Drive, NW9 £450,000

An absolutely stunning penthouse on the tenth floor of this handsome modern block. This excellent two double flat has an incredible view of the Welsh Harp Reservoir, comes with two balconies and two bathrooms.

This fabulous modern development is idyllically located on the waterside, and is within easy access of Hendon Thameslink Station and Hendon Central Underground Station.

### Features

Two Double Bedrooms Two Bathrooms Wrap Around Balcony Penthouse Private Parking Space Incredible Views