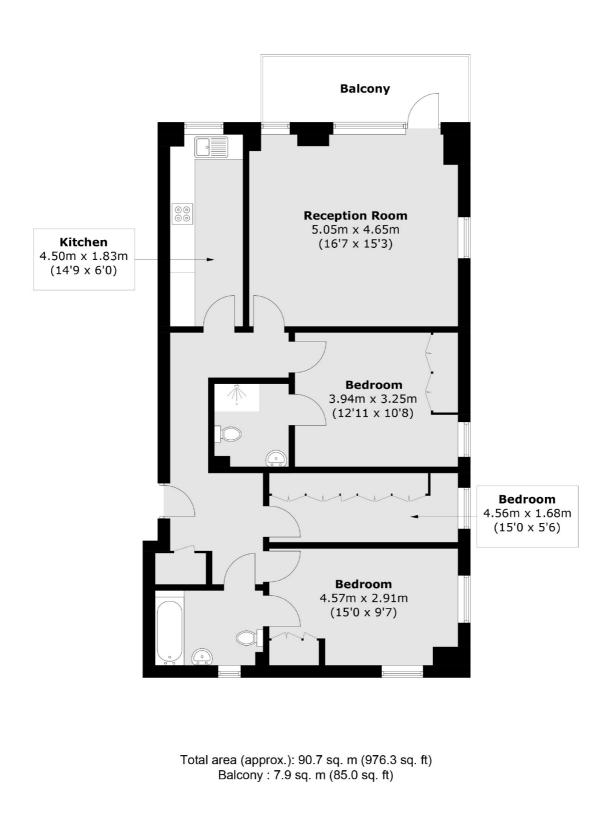

## **Chronicle Avenue, NW9** £500,000

A spacious three double bedroom flat located within this handsome modern block. This awesome flat comes with private parking, two bathrooms, a spacious kitchen / reception room and a private balcony with stunning views.

#### Features

Three Bedrooms Two Bathrooms Allocated Parking Large Kitchen / Reception Superb Location Immaculate Condition