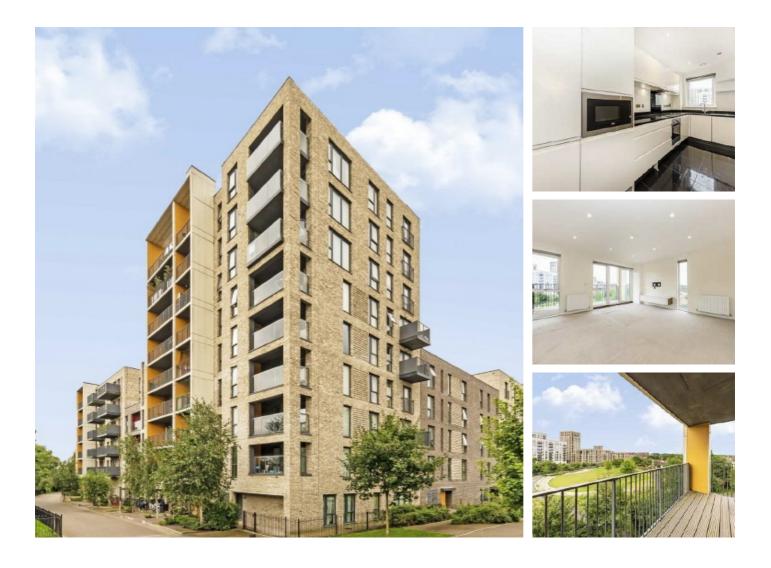

## **Chronicle Avenue, NW9** £500,000

A spacious three double bedroom flat located within this handsome modern block. This awesome flat comes with private parking, two bathrooms, a spacious kitchen / reception room and a private balcony with stunning views.

Ledger Court, Chronicle Avenue is part of the stunning Edition development in Colindale. This flat is an excellent location for Colindale Tube Station (Northern Line) and various shops, cafés and restaurants in Colindale,

#### Features

Three Bedrooms Two Bathrooms Allocated Parking Large Kitchen / Reception Superb Location Immaculate Condition