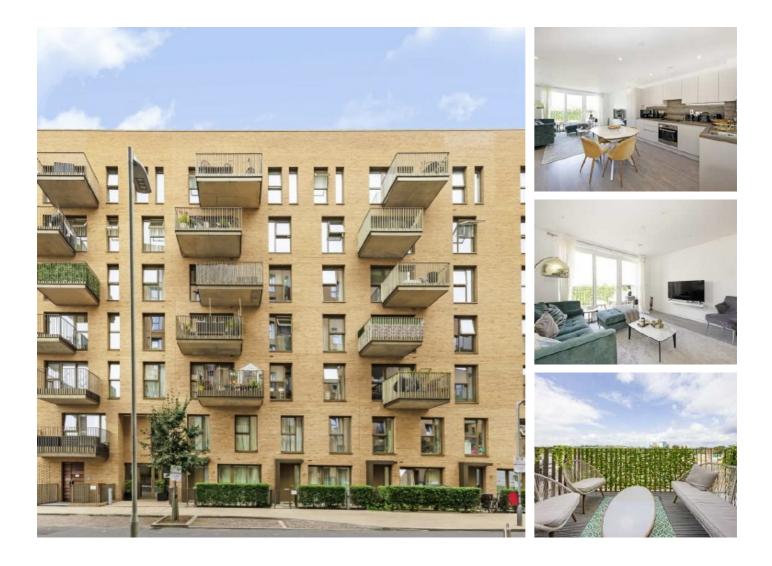

## Moorhen Drive, NW9 £475,000

A superb and rarely available two double bedroom splitlevel flat located at Hendon Waterside. This delightful flat comes with parking, a private balcony, bathroom, separate W.C and ample storage.

This fabulous modern development is within close proximity of the Welsh Harp Reservoir, and is conveniently located close to Brent Cross Shopping Centre and Hendon Thameslink Station.

#### Features

Two Double Bedrooms Private Balcony Residents Gym Split-Level Private Parking Separate W.C