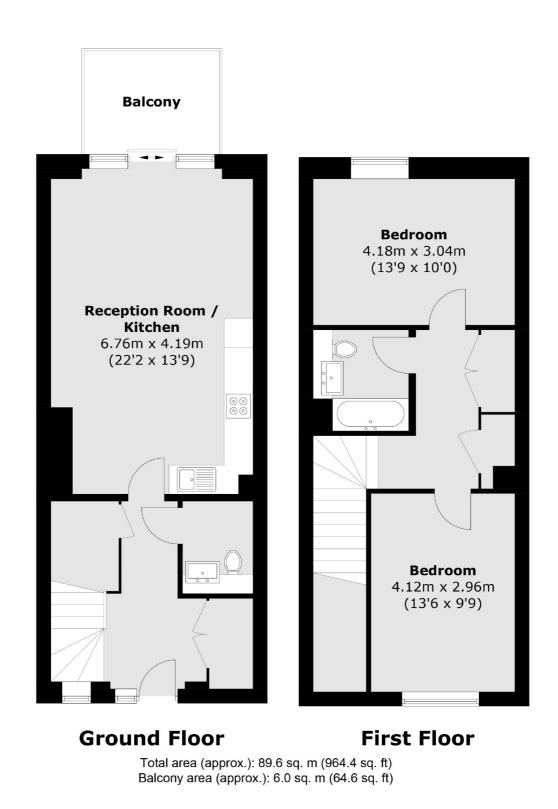

## Moorhen Drive, NW9 £475,000

A superb and rarely available two double bedroom splitlevel flat located at Hendon Waterside. This delightful flat comes with parking, a private balcony, bathroom, separate W.C and ample storage.

#### Features

Two Double Bedrooms Private Balcony Residents Gym Split-Level Private Parking Separate W.C