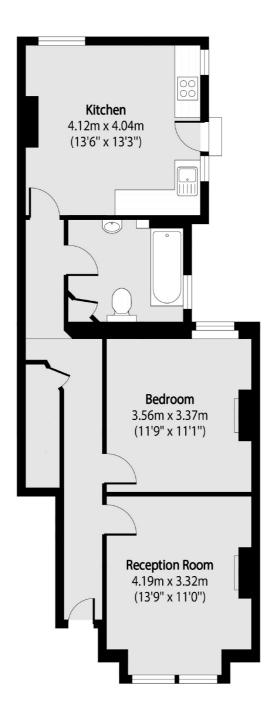

## Montagu Road, London, NW4

Total area (approx): 63.02 sq m (678 sq. ft)

Hendon