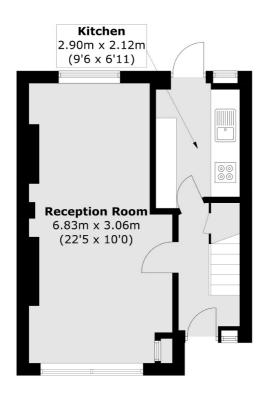

## Brent Park Road, London, NW4

**Ground Floor** 

**First Floor** 

Total area (approx.): 68.1 sq. m (733.0 sq. ft)

Energy Rating: D. We aim to make our particulars both accurate and reliable. However they are not guaranteed; nor do they form part of an offer or contract. If you require clarification on any points then please contact us, especially if you're traveling some distance to view. Please note that appliances and heating systems have not been tested and therefore no warranties can be given as to their good working order.