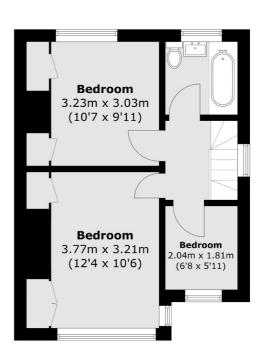

## Brent Park Road, London, NW4

**Ground Floor** 

**First Floor** 

Total area (approx.): 68.1 sq. m (733.0 sq. ft)

Energy Rating: D. We aim to make our particulars both accurate and reliable. However they are not guaranteed; nor do they form part of an offer or contract. If you require clarification on any points then please contact us, especially if you're traveling some distance to view. Please note that appliances and heating systems have not been tested and therefore no warranties can be given as to their good working order.