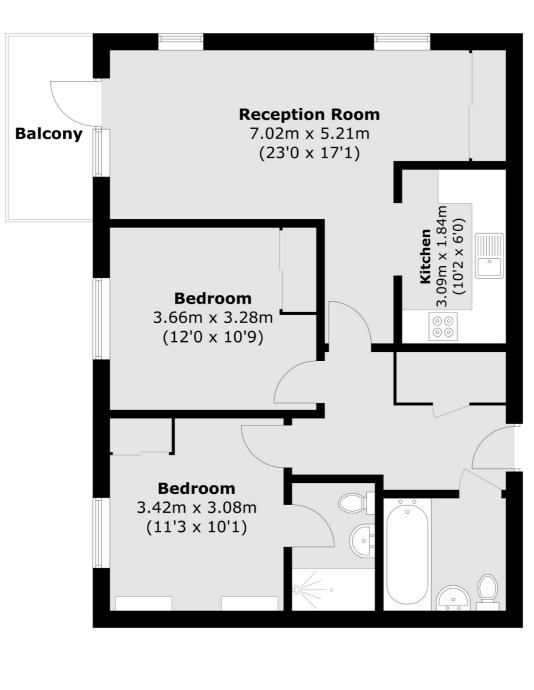

### Grove Park, London, NW9

Total area (approx.): 70.2 sq. m ( 755.6 sq. ft) Balcony area (approx.): 4.9 sq. m ( 52.7 sq. ft)

Hendon 18 Central Circus London NW4 3AS Sales 020 8545 8586 Energy Rating: B. We aim to make our particulars both accurate and reliable. However they are not guaranteed; nor do they form part of an offer or contract. If you require clarification on any points then please contact us, especially if you're traveling some distance to view. Please note that appliances and heating systems have not been tested and therefore no warranties can be given as to their good working order.