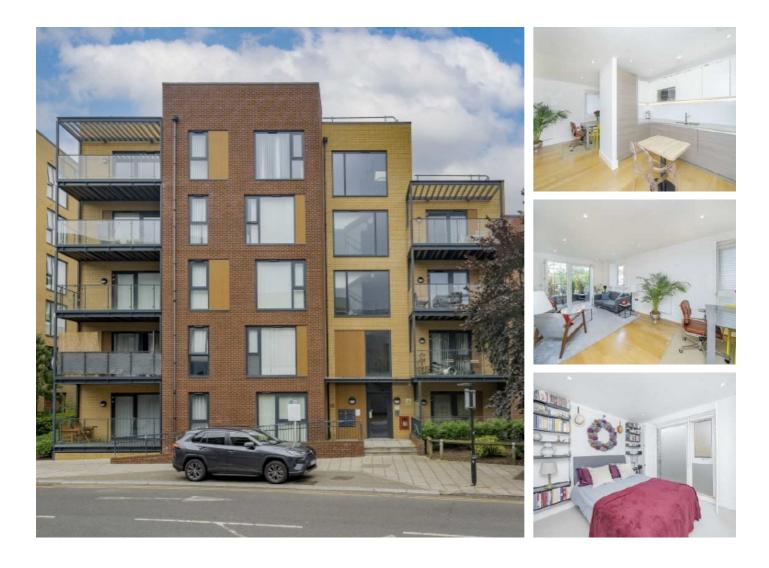

## Grove Park, NW9 £450,000

This fantastic bright and light modern flat is located in the highly desirable Sherrans House. This charming flat comes with a private west facing balcony, two bedrooms and two bathrooms, an underground allocated parking space and is excellent condition throughout.

#### Features

Private Balcony Private Parking Space Great Storage Immaculate Condition Functional Layout Convenient Location