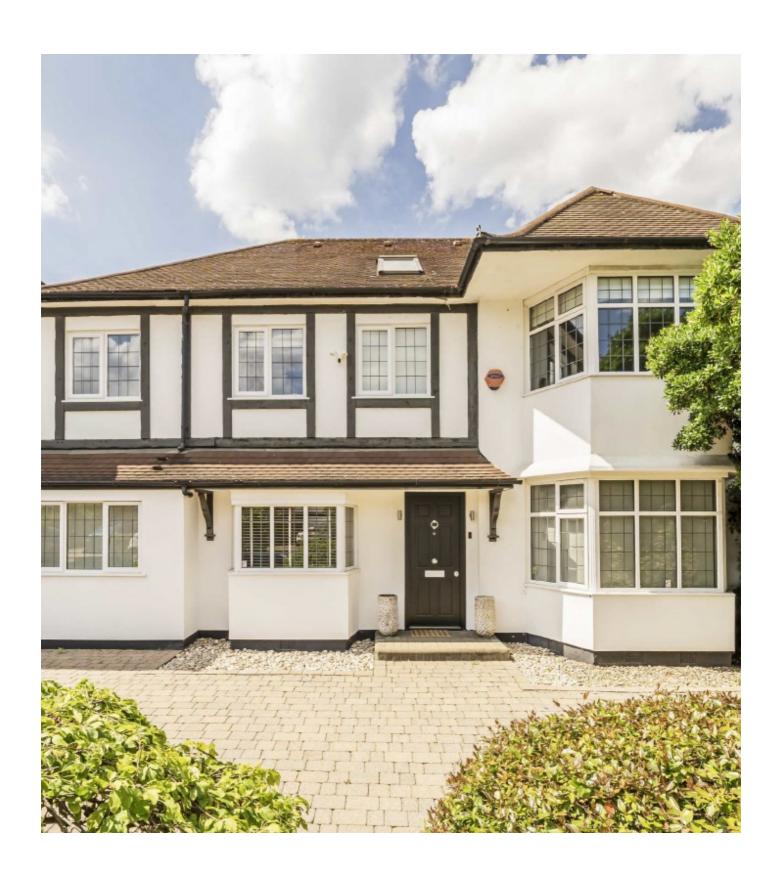

## Downage, NW4

A stunning six bedroom detached family home on one of Hendon's most prestigious roads consisting a spacious entrance hallway, a separate study and utility room, an incredible kosher kitchen/dining area, big reception room that leads onto a sizeable garden. Sonos surround sound speakers on each floor. The first floor offers five large bedrooms, with a luxurious en-suite to main bedroom, second floor with one large bedroom, and a bathroom. A mature rear garden and off street parking for multiple vehicles is also offered.

This substantial property is located on this prestigious street, within easy access of Brent Street's shopping and transport facilities.