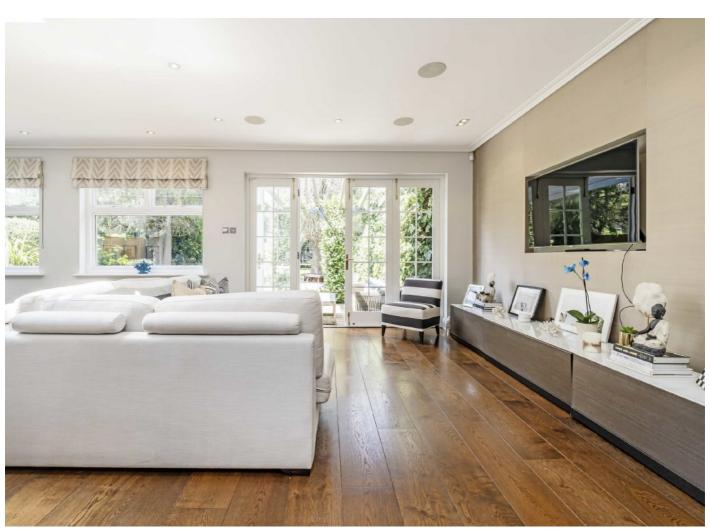

## Downage, NW4

A stunning six bedroom detached family home on one of Hendon's most prestigious roads consisting a spacious entrance hallway, a separate study and utility room, an incredible kosher kitchen/dining area, big reception room that leads onto a sizeable garden. Sonos surround sound speakers on each floor. The first floor offers five large bedrooms, with a luxurious en-suite to main bedroom, second floor with one large bedroom, and a bathroom. A mature rear garden and off street parking for multiple vehicles is also offered.