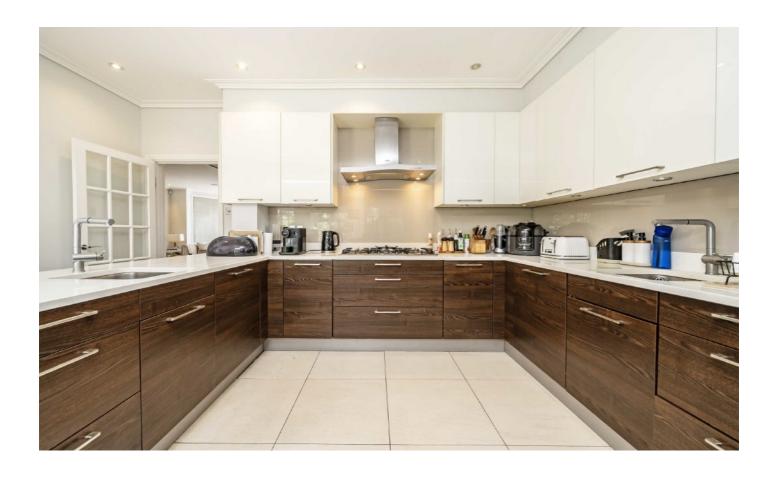

## Downage, NW4

A stunning six bedroom detached family home on one of Hendon's most prestigious roads consisting a spacious entrance hallway, a separate study and utility room, an incredible kosher kitchen/dining area, big reception room that leads onto a sizeable garden. Sonos surround sound speakers on each floor. The first floor offers five large bedrooms, with a luxurious en-suite to main bedroom, second floor with one large bedroom, and a bathroom. A mature rear garden and off street parking for multiple vehicles is also offered.