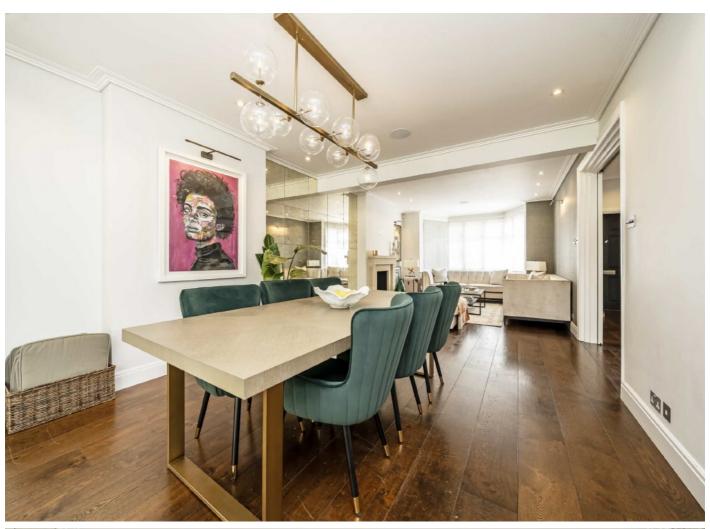

## Downage, NW4

A stunning six bedroom detached family home on one of Hendon's most prestigious roads consisting a spacious entrance hallway, a separate study and utility room, an incredible kosher kitchen/dining area, big reception room that leads onto a sizeable garden. Sonos surround sound speakers on each floor. The first floor offers five large bedrooms, with a luxurious en-suite to main bedroom, second floor with one large bedroom, and a bathroom. A mature rear garden and off street parking for multiple vehicles is also offered.