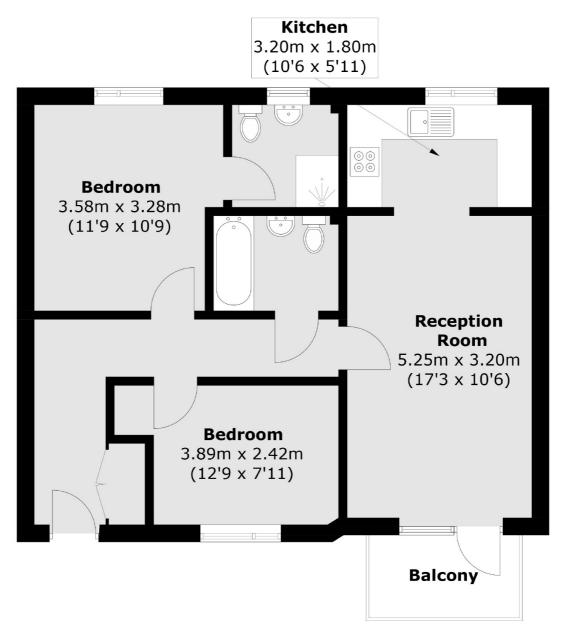

## Mornington Close, NW9 £350,000

An excellent two double bedroom flat located within this modern handsome block. This practical home comes with a private balcony, parking space, a separate kitchen and is offered chain free.

### Mornington Close, London, NW9

Total area (approx.): 63.0 sq. m (678.1 sq. ft) Balcony: 3.7 sq. m (39.8 sq. ft)

Hendon

London

Sales

NW43AS

18 Central Circus

020 8545 8586