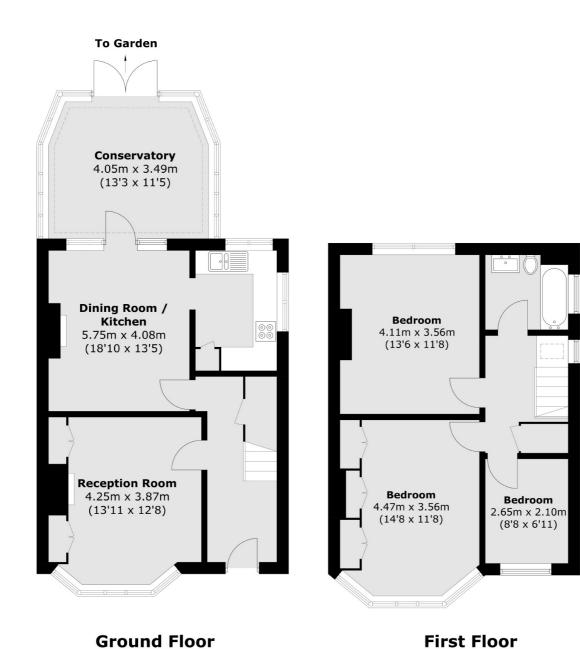

## Court Way, London, NW9

Total area (approx.): 109.8 sq. m (1181.7 sq. ft)

Hendon

London

Sales

NW43AS

18 Central Circus

020 8545 8586