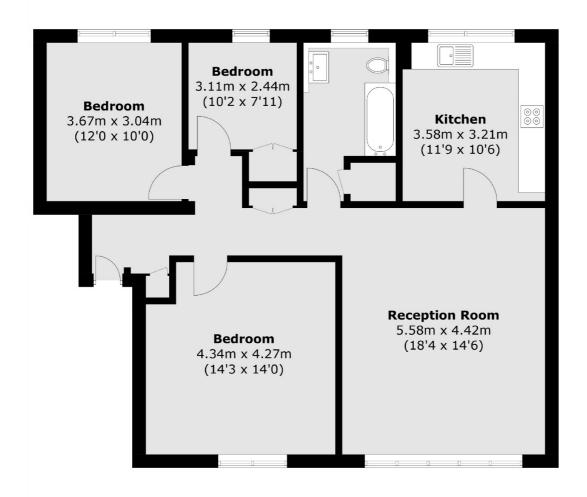

## High Mount, Hendon, NW4

Total area (approx.): 93.6 sq. m (1,007.5 sq. ft)

Hendon

London

Sales

NW43AS

18 Central Circus

020 8545 8586