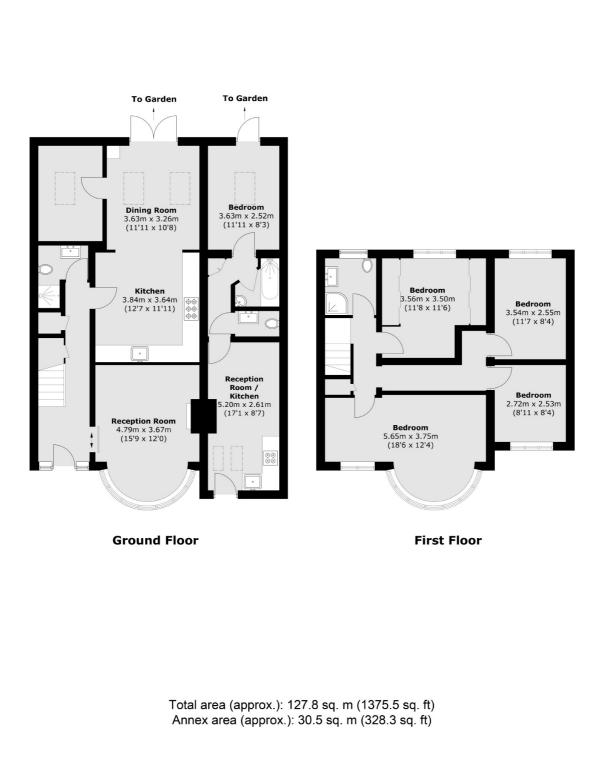

## Barford Close, NW4 £3,950 Per calendar month

A fantastic five bedroom semi-detached family home in excess of 1700 square feet. This well presented property benefits from a large kitchen dining area, off-street parking and versatile downstairs living space.

### Features

South Facing Garden Open Plan Living Off Street Parking Five Bedrooms Kitchen/Diner Fantastic Condition