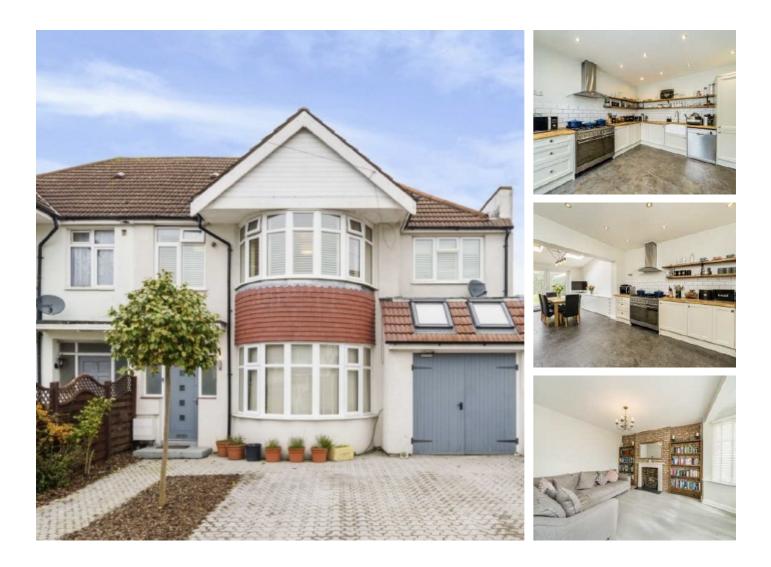

## Barford Close, NW4 £3,950 Per calendar month

A fantastic five bedroom semi-detached family home in excess of 1700 square feet. This well presented property benefits from a large kitchen dining area, off-street parking and versatile downstairs living space.

Barford Close is located close to the exclusive Laboratory Health Club and Spa and Sunny Hill Park, and is within easy access of Colindale and Hendon Central Underground Stations.

### Features

South Facing Garden Open Plan Living Off Street Parking Five Bedrooms Kitchen/Diner Fantastic Condition