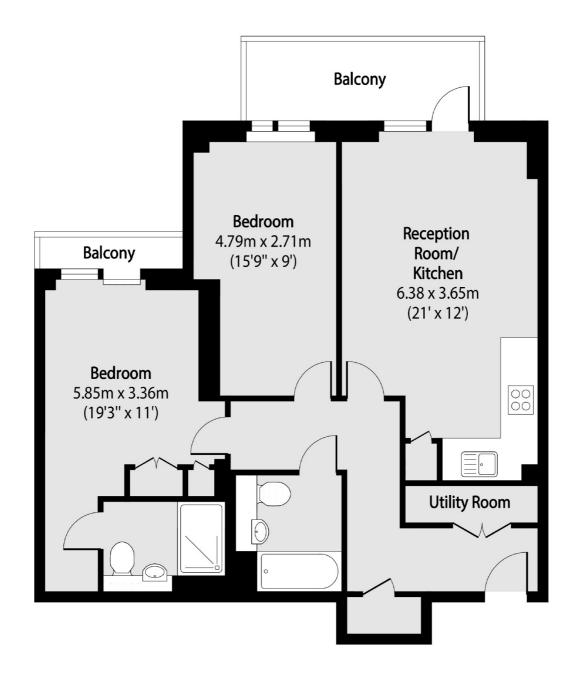

## Caversham Road, NW9 £560,000

A luxurious two bedroom apartment in the ever popular Beaufort Park Development. Presented in excellent condition, this modern property benefits from two bathrooms, two balconies and private parking.

## Caversham Road, London, NW9

Total area (approx): 72.83 sq m (784 sq. ft)

Balcony total area (approx): 8.22 sq m (88 sq. ft)

Hendon