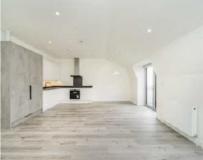

## Shirehall Lane, NW4

£2,150 Per calendar month

A newly built apartment on the third floor (with lift access) offering two bedroom, two bathrooms apartment, fully fitted kitchen open to spacious living room, modern family bathroom/WC, en-suite shower/WC to main bedroom, air conditioning and communal gardens. Energy Rating: B.