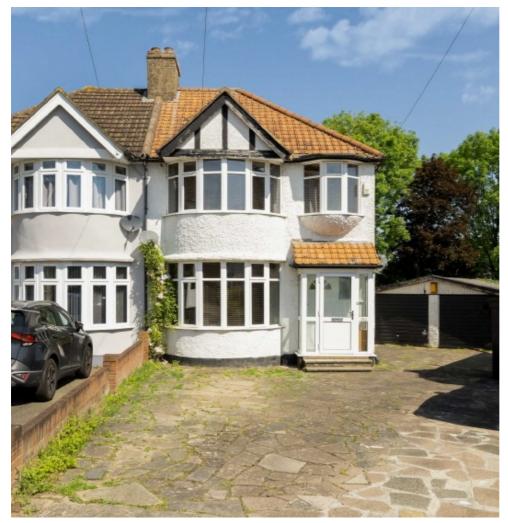

## Sunny View, NW9 £750,000

A delightful three bedroom semi-detached family home. The property benefits from off-street parking, a double garage, a large garden and extension potential, subject to planning permission.

Sunny View is a quiet cul-de-sac positioned just off the sought after Wakemans Hill Avenue, and only a short distance from Roe Green Park.

#### **Features**

Semi-Detached Large Garden Double Garage Quiet Cul-De-Sac Bright Modern Finish Extension Potential (STPP)

Hendon 020 8545 8586 dexters.co.uk