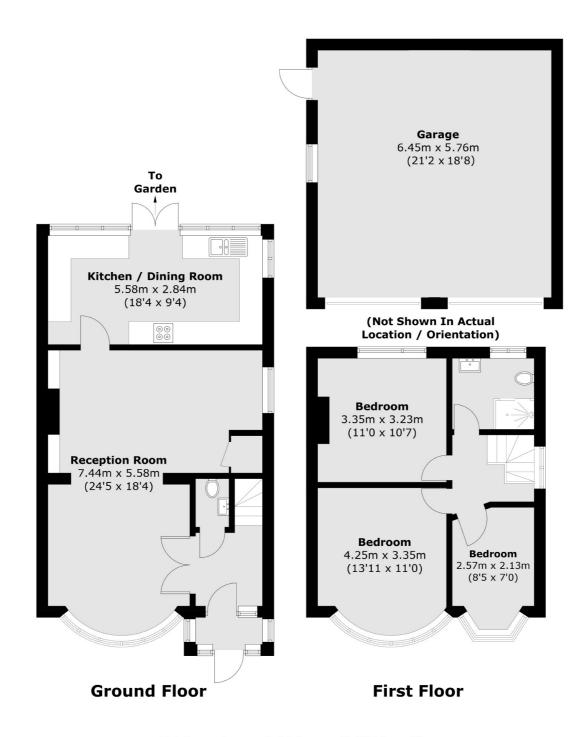

### Sunny View, London, NW9

Total area (approx.): 96.2 sq. m (1,035.5 sq. ft) Garage area (approx.): 37.4 sq. m (402.6 sq. ft)

Hendon

London

Sales

NW43AS

18 Central Circus

020 8545 8586