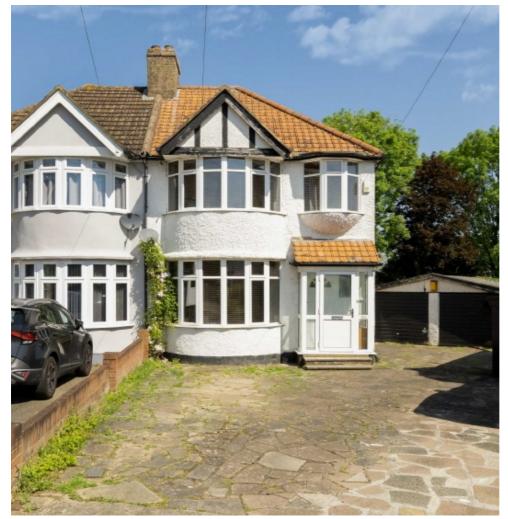

# **Sunny View, NW9** £750,000

A spacious semi-detached house offers a fresh and bright decor throughout having potential for further expansion (STPP). The property benefits off-street parking as well as a double garage, with a very large generous garden.

This house within Sunny View is located at the end of a peaceful cul-de-sac positioned just off the sought-after Wakemans Hill Avenue and short distance from Roe Green Park.

#### **Features**

Semi-Detached Large Generous Garden Double Garage Quiet Cul-De-Sac Bright Modern Finish Extension Potential (STPP)

Hendon 020 8545 8586 dexters.co.uk