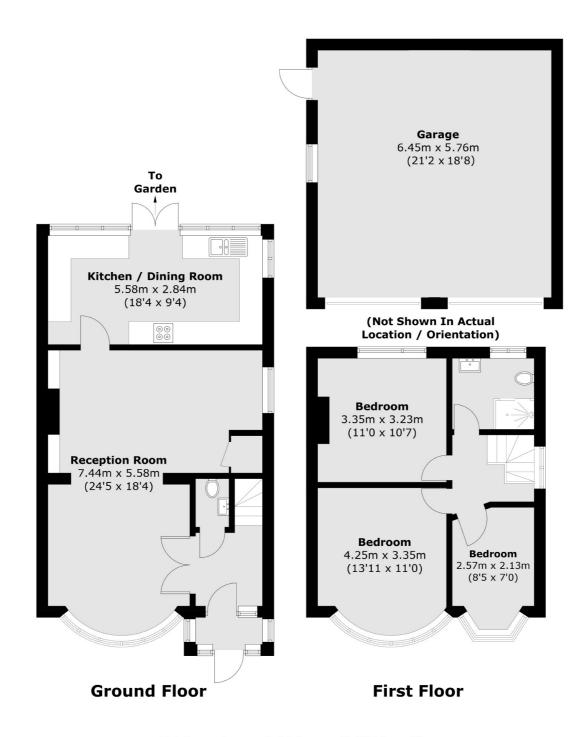

# **Sunny View, NW9** £750,000

A spacious semi-detached house offers a fresh and bright decor throughout having potential for further expansion (STPP). The property benefits off-street parking as well as a double garage, with a very large generous garden.

### Sunny View, London, NW9

Total area (approx.): 96.2 sq. m (1,035.5 sq. ft) Garage area (approx.): 37.4 sq. m (402.6 sq. ft)

Hendon

London

Sales

NW43AS

18 Central Circus

020 8545 8586