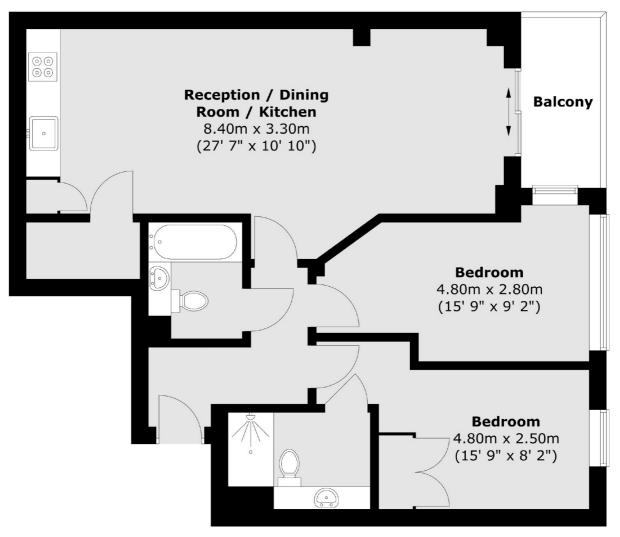

### Heritage Avenue, London, NW9

Total area (approx.) : 68.7 sq. m (739 sq. ft) Total balcony area (approx.) : 4.2 sq. m (45 sq. ft)

Hendon 18 Central Circus London NW4 3AS Sales 020 8545 8586 Energy Rating: . We aim to make our particulars both accurate and reliable. However they are not guaranteed; nor do they form part of an offer or contract. If you require clarification on any points then please contact us, especially if you're traveling some distance to view. Please note that appliances and heating systems have not been tested and therefore no warranties can be given as to their good working order.