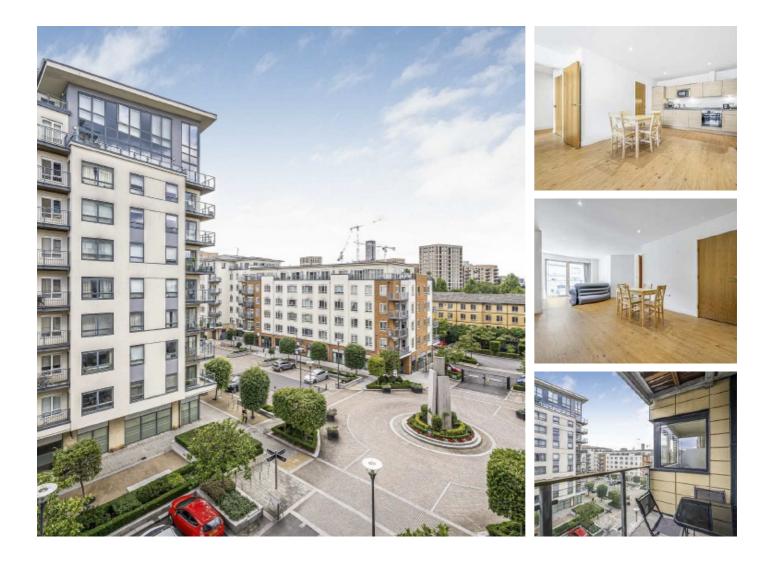

## Heritage Avenue, NW9 £375,000

This is a well presented two bedroom two bathroom apartment with a private balcony, access to the communal gardens, Gym and Spa area within the Beaufort Park development.

Pinnacle House is located in the Beaufort Park development with a range of shops and cafe's, Colindale Underground Station with a short distance away.

#### Features

Beaufort Park Development Two Bedrooms Two Bathrooms Private Balcony Communal Gardens Access to Spa area