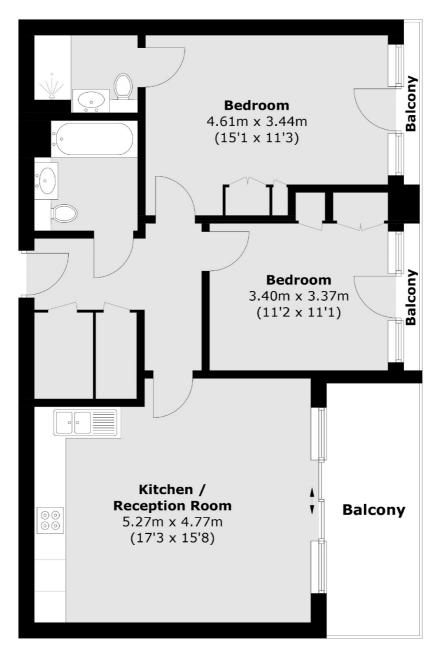

## Moorhen Drive, London, NW9

Total area (approx.): 69.1 sq. m (743.8 sq. ft) Balcony: 10.3 sq. m (110.9 sq. ft)

Hendon

London

Sales

NW4 3AS

020 8545 8586

18 Central Circus