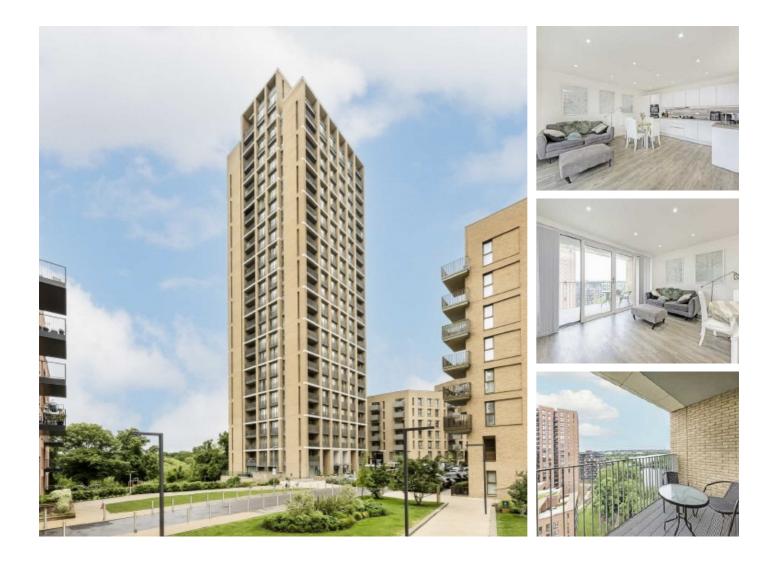

## Moorhen Drive, NW9 £425,000

An excellent and bright two double bedroom flat located within handsome modern development. This home comes with two bathrooms, a private balcony, is in great condition throughout and comes with no chain.

This excellent modern development overlooks the Welsh Harp Nature Reserve and Reservoir, and is conveniently located close to Brent Cross Shopping Centre and Hendon Thameslink Station.

#### Features

Two Double Bedrooms Two Bathrooms Private Balcony Lake View No Chain Great Condition Modern Development