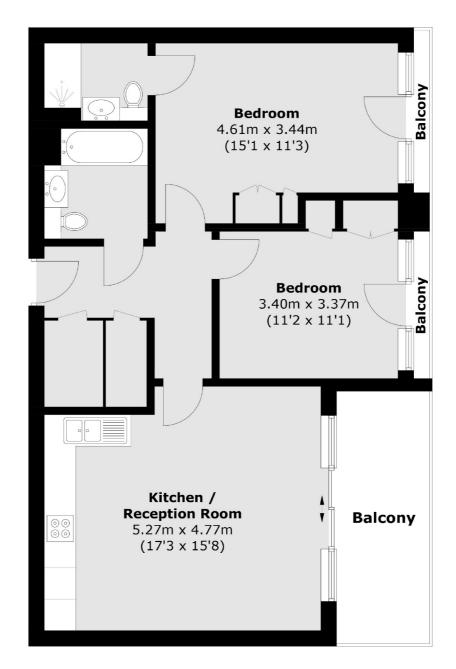

### Moorhen Drive, London, NW9

Total area (approx.): 69.1 sq. m (743.8 sq. ft) Balcony: 10.3 sq. m (110.9 sq. ft)

Hendon 18 Central Circus London NW4 3AS Sales 020 8545 8586 Energy Rating: B. We aim to make our particulars both accurate and reliable. However they are not guaranteed; nor do they form part of an offer or contract. If you require clarification on any points then please contact us, especially if you're traveling some distance to view. Please note that appliances and heating systems have not been tested and therefore no warranties can be given as to their good working order.