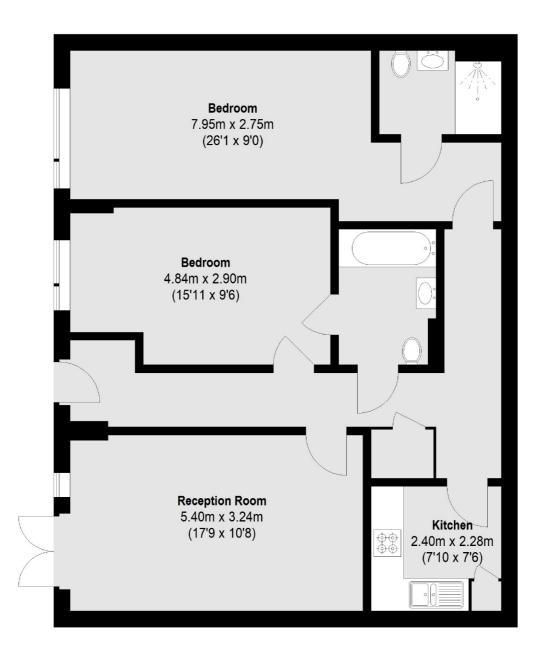

### Chronicle Avenue, London, NW9

#### **Ground Floor**

Total area (approx.):82.73 sq. m (890 Sq. ft)

Hendon 18 Central Circus London NW4 3AS Sales 020 8545 8586 Energy Rating: B. We aim to make our particulars both accurate and reliable. However they are not guaranteed; nor do they form part of an offer or contract. If you require clarification on any points then please contact us, especially if you're traveling some distance to view. Please note that appliances and heating systems have not been tested and therefore no warranties can be given as to their good working order.