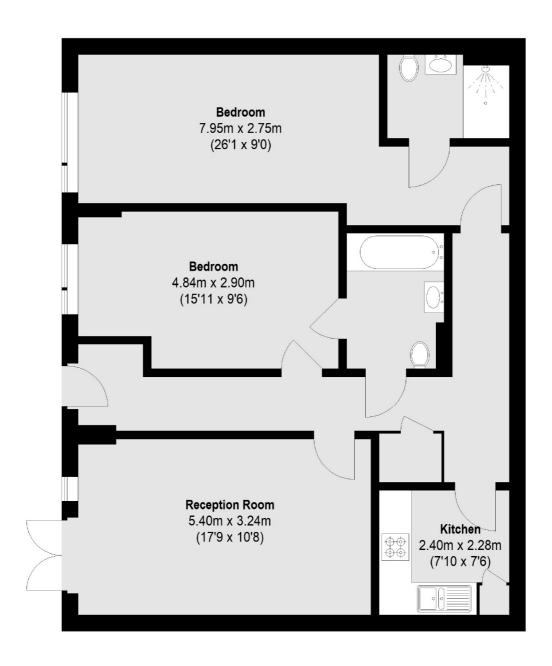

### Chronicle Avenue, London, NW9

#### **Ground Floor**

Total area (approx.):82.73 sq. m (890 Sq. ft)

Hendon