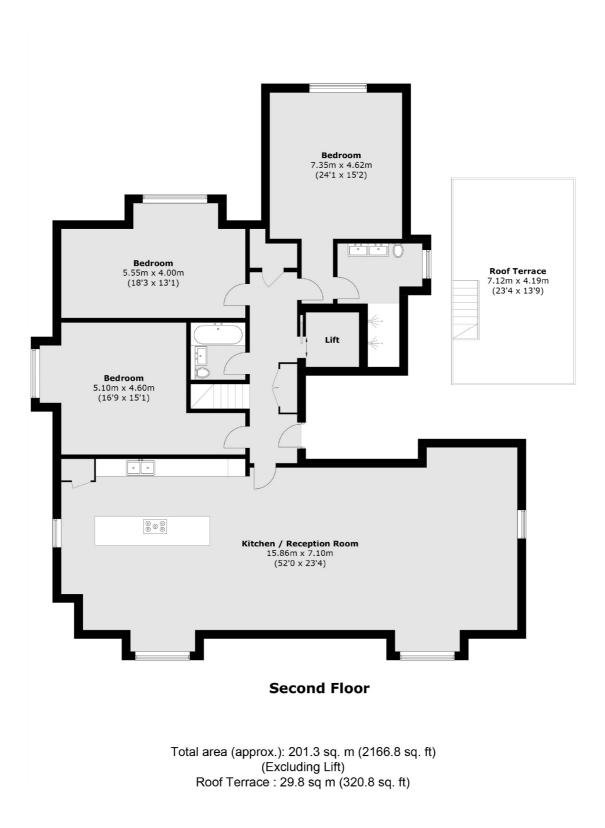

## Brampton Grove, NW4

An incredible penthouse flat located within a high quality modern building. This home comes with three double bedrooms, a large private balcony, huge entertaining space and lift access directly into the flat.

## Features

Penthouse Three Double Bedrooms High Quality Space Huge Entertaining Space Private Balcony Lift Access