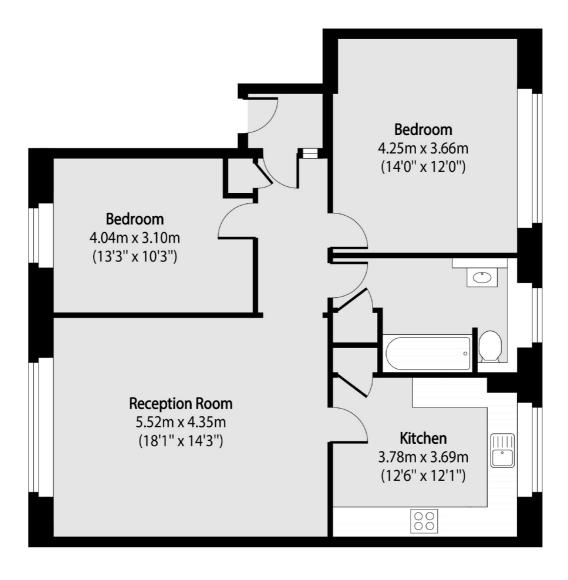

## High Mount, London, NW4

Total area (approx): 82.05 sq m (883 sq. ft)

Hendon 18 Central Circus London NW4 3AS Sales 020 8545 8586 Energy Rating: C. We aim to make our particulars both accurate and reliable. However they are not guaranteed; nor do they form part of an offer or contract. If you require clarification on any points then please contact us, especially if you're traveling some distance to view. Please note that appliances and heating systems have not been tested and therefore no warranties can be given as to their good working order.