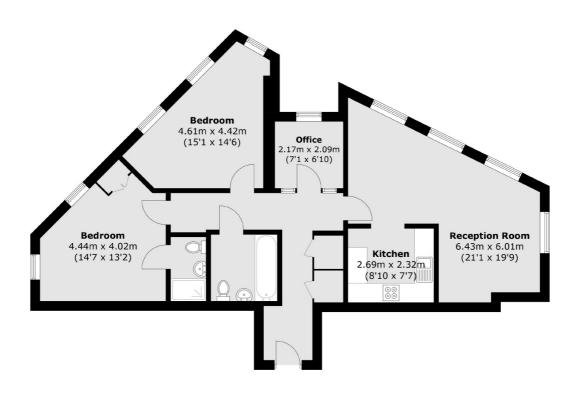

## **Dexters**









## Zenith Close, NW9 £400,000

An excellent two double bedroom flat set within this desirable modern building. This home comes with two bathrooms, in great condition and a winter garden making a superbly bright home office for the current owners.

Zenith Close is located close to supermarkets such as Asda and Morrisons as well as Bang Bang Oriental Food Hall, has great transport links Colindale Station (Northern Line) is a short walk away, bus routes nearby and local Gym facilities.

## **Features**

Two Double Bedrooms Two Bathrooms Great Condition Modern Development Winter Garden Concierge

Hendon 020 8545 8586 dexters.co.uk

## Zenith Close, London, NW9



Total area (approx.): 85.0 sq. m (914.9 sq. ft)