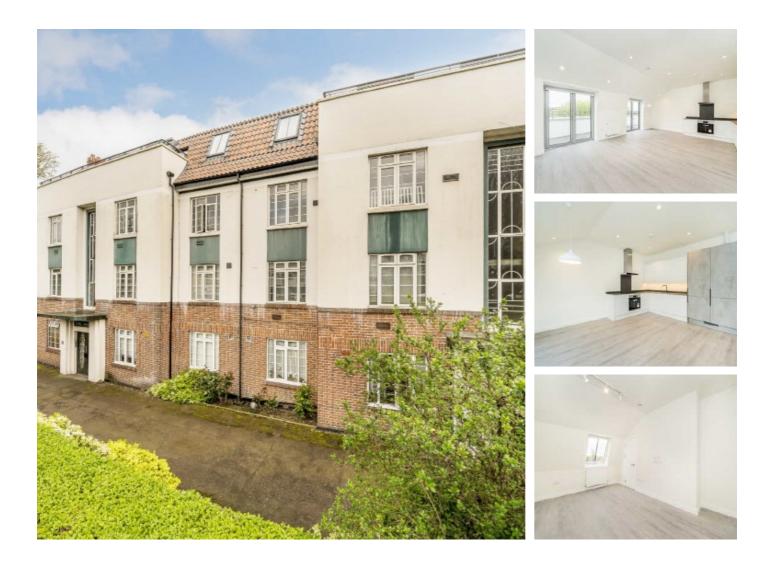

## Shirehall Lane, NW4 £2,200 Per calendar month

A brand new luxury two bedroom, two bathrooms apartment on the third floor (with lift access) of this purpose built block, offering double bedrooms, fully fitted kitchen open to spacious living room, modern family bathroom/WC, en-suite shower/WC to main bedroom, larger than average balcony, air conditioning and communal gardens.

### Features

Brand New Spacious Close to Local Amenities Two Bathrooms Balcony Air Conditioning