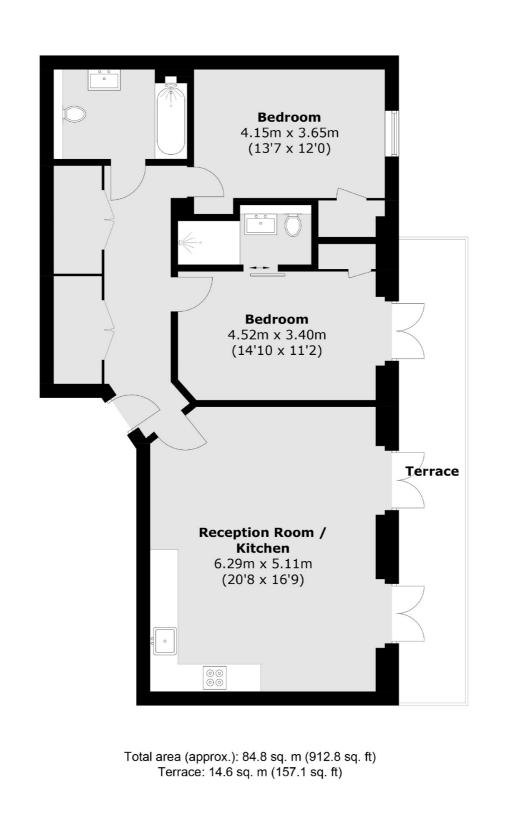

## Shirehall Lane, NW4 £2,200 Per calendar month

A brand new luxury two bedroom, two bathrooms apartment on the third floor (with lift access) of this purpose built block, offering double bedrooms, fully fitted kitchen open to spacious living room, modern family bathroom/WC, en-suite shower/WC to main bedroom, larger than average balcony, air conditioning and communal gardens.