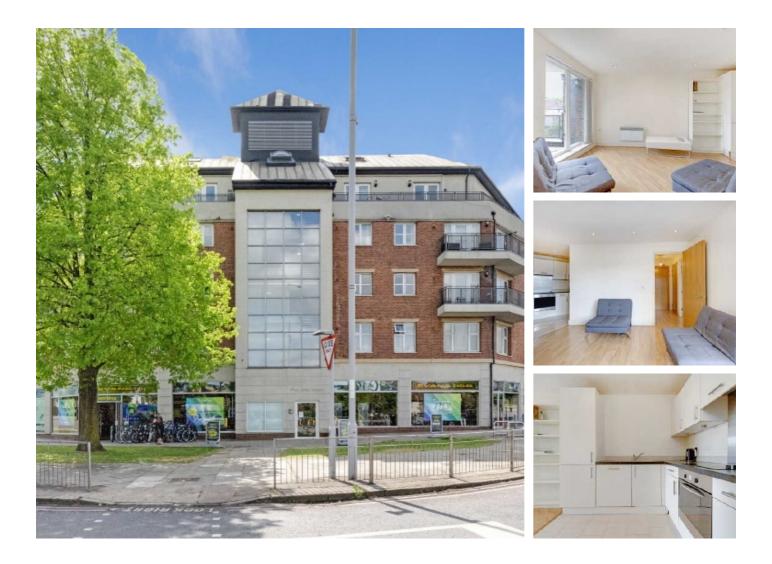

## Greyhound Hill, NW4 £1,450 Per calendar month

A one double bedroom third floor apartment with lift access, consisting of a reception room with laminate floors, a private balcony, an open plan fitted kitchen, communal gardens and secure underground parking.

#### Features

Third Floor Apartment Lift Access Good Condition Furnished Private Balcony Communal Gardens