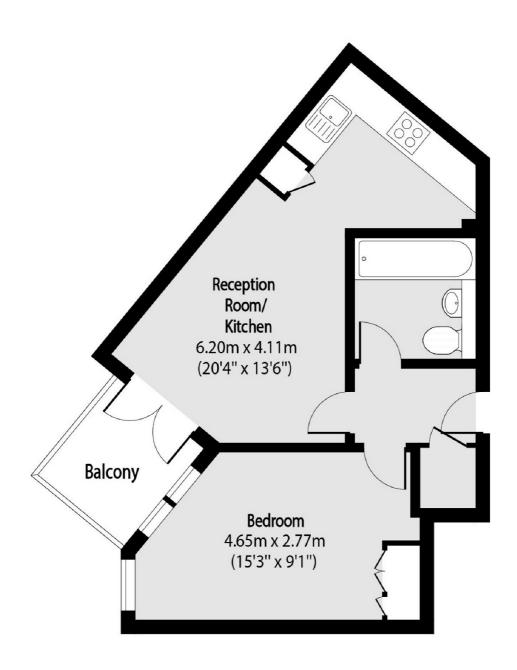

## Greyhound Hill, Hendon, NW4

### Total area (approx):37.8 sq m (407 sq. ft)

Balcony total area (approx): 3.8 sq m (41 sq. ft)

Hendon 18 Central Circus London NW4 3AS Lettings 020 8545 8587 Energy Rating: C. We aim to make our particulars both accurate and reliable. However they are not guaranteed; nor do they form part of an offer or contract. If you require clarification on any points then please contact us, especially if you're traveling some distance to view. Please note that appliances and heating systems have not been tested and therefore no warranties can be given as to their good working order.